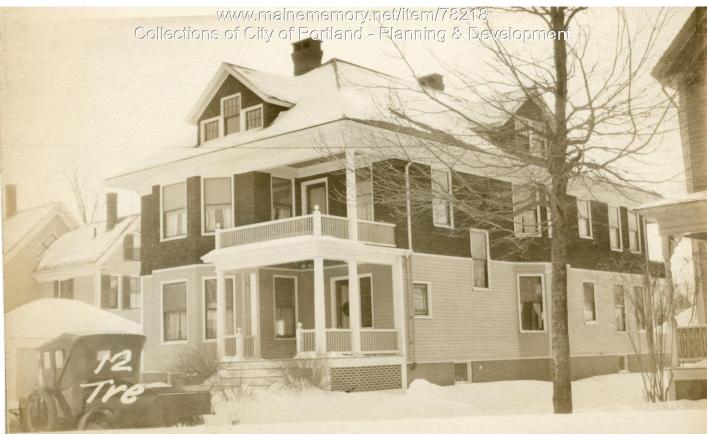

## 1924 Portland Tax Records: 12 Tremont Street, Portland, 1924

| Owner:           | Charles E. Gurney                           |
|------------------|---------------------------------------------|
| Address:         | 12 Tremont Street, Deering, Portland, Maine |
| Use:             | Dwelling - Two family                       |
| Local Code:      | Block 132F Lot 18 Book 75 Page 1            |
| MMN item number: | 2 78218                                     |