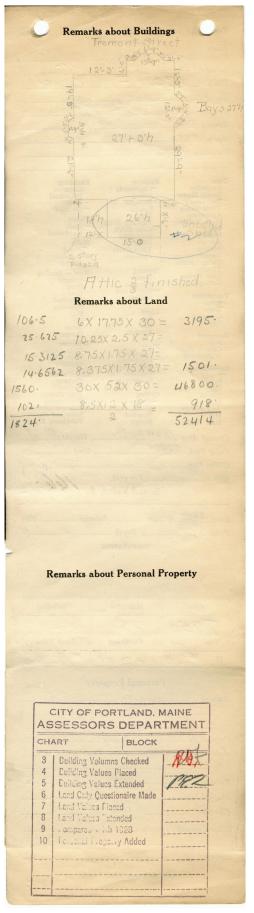

## 1924 Portland Tax Records: 12 Tremont Street, Portland, 1924

#1013 Por id, aine Assessment 19 Name Owner Gurney Charles E Street Tremont .. No.12 Block Use of Bldg. \_\_\_\_\_ ..... Name.. Tenants and Rooms. Two-Rentals ..... Age LIYES Condition of Repair Good Class Bungalow Single House Two family Apartment Store Building Office " Factory " Storage Garage, priva-Garage Exterior -Clapboards is Siding -Shingles is Stucco Paper Tapestry Brick Com. Brick Galv, Iron Stone Terra Cotta Concrete Heating Plumbing Common Individual – Open – Set tubs Finish — Plain Hardwood Halls Wood Terrazzo Marble Garage, private Garage, public Marble Roof — Roofing -Shingle Slate Gravel Prepared Asbestos Flat -Hip Gable Dormers Heating Stove Furnace Hot Water Theatre Club House Cottage Foundation Brick Stone Concrete Pile Steam Light Oil Gas Electric Basement Floor -Common -Hardwood Re-Concrete Concrete Slab Waterproof Windows Plain Glass Wire Glass Shutters Full Cement Floor Waterproof Construction Miscellaneous Elevator Sprinkler Fire Escape Refrigerator Vacuum Cleaner Safes and Vaults Telephone Equip. Frame Brick Tile Ceiling —Plaster Metal Panelled Rough Tile Blocks Stucco Re-Concrete Mill Steel Frame Height 30'- 27' Ground Area 1824 29 14. Cubic Feet. 52414 ... Unit..... cts Utility Dep. ..... Per cent. Sound Value, \$ 6019 with #2 
 Land
 7950
 Corner
 Interior
 Alley

 Front
 77 b Z
 Depth
 =
 ft.
M. C COMPUTATION Multiplier Coefficient Area Land Value Coefficient Unit Year H der 19 Surveyed by ..... (Remarks on other Side) 1-3