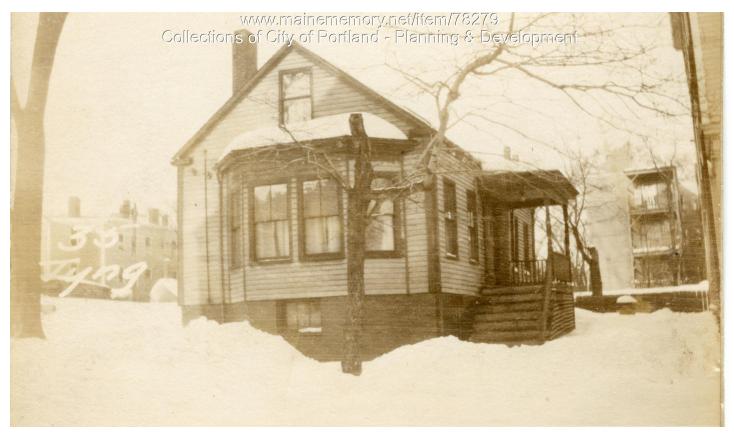

## 1924 Portland Tax Records: 35 Tyng Street, Portland, 1924

| Owner:           | Mary E. Murphy                            |
|------------------|-------------------------------------------|
| Address:         | 35 Tyng Street, West End, Portland, Maine |
| Use:             | Dwelling - Single family                  |
| Local Code:      | Block 44C Lot 12 Book 75 Page 1           |
| MMN item number: | : 78279                                   |