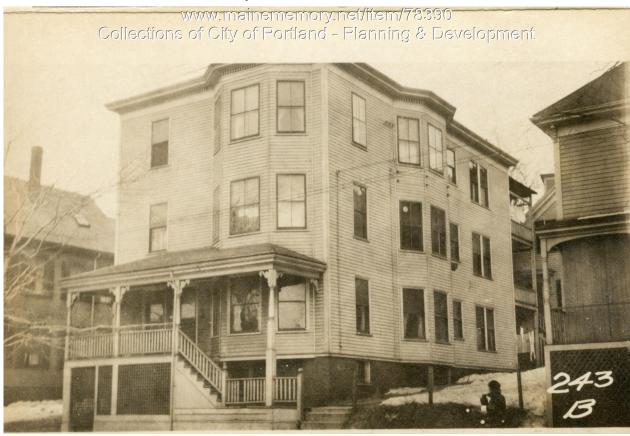

## 1924 Portland Tax Records: 241 Valley Street, Portland, 1924

| Owner:           | Fred H. Johnson                              |
|------------------|----------------------------------------------|
| Address:         | 241 Valley Street, West End, Portland, Maine |
| Use:             | Dwelling - Three Family                      |
| Local Code:      | Block 64E Lot 5 Book 75 Page 1               |
| MMN item number: | 78390                                        |