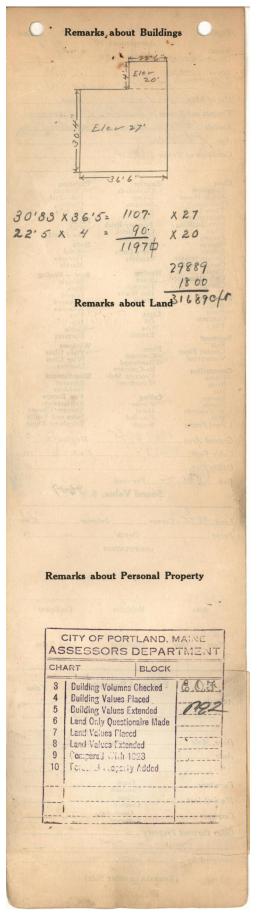

## 1924 Portland Tax Records: 14 Veranda Street, Portland, 1924

Portl. ine Assessment 19 Name -Owner Sargent Mary Jane 12 No14 Street Veranda Lot lev Block 429 C Use of Bldg. Residence Name ... Tenants and Rooms 2 Tenante, 10 records Rentals 13 downstance, 12 upstans per Age So lans + Condition of Repair And Class Bungalow Single House Three family Apartment Store Building Office " Factory " Storage " Stables Garage, prive Exterior Clapboards Siding Shingles Stucco Paper Tapestry Brick Com. Brick Galv. Iron Stone Terra Cotta Concrete Plumbing Common Individual Open Set tubs Finish Plain Hardwood Halls Stables Garage, private Garage, public Theatre Club House Cottage Terrazzo Marble Marble Roof — Roofing Slate Gravel Prepared Asbestos Flat Heating Furnace Hot Water Steam Foundation Brick Stone Concrete Pile Light Oil Hip Gable Dormers Gas Electric Basement Windows Plain Glass Wire Glass Shutters Full Cement Floor Waterproof Floor Hardwood Re-Concrete Concrete Slab Waterproof Construction Miscellancous Elevator Sprinkler Fire Escape Refrigerator Vacuum Cleaner Safes and Vaults Telephone Equip. Frame Brick Tile Blocks Ceiling Plaster Metal Panelled Rough Stucco Re-Concrete Mill Steel Frame Height 27' 20 1197 29-11 Ground Area . Cubic Feet 31689 cts.o Unit. 2200 Utility Dep. .....Per cent. Sound Value, \$ 2282 10 Alley Land 5875 Corner .... ... Interior ... ..... Depth ..... .ft. Front ..... COMPUTATION R-30-45 Multiplier Coefficient Area 1381 6020 Coefficient Land Value Unit Year # 19 Surveyed by Julia (Remarks on other Side)