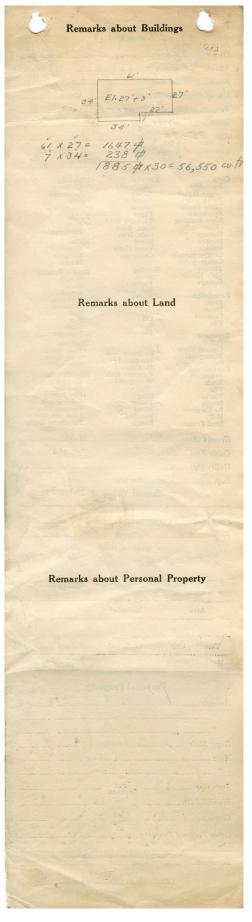

## 1924 Portland Tax Records: 2-6 Walker Street, Portland, 1924

Port ne Assessment 19 Melch Carrie H Bracket North Name Owner Street . Block 55D 1 Lot ... Use of Bldg. Duelling ... Name. Tenants and Rooms Quenex - 7+ Bath Rentals Owner Age 85-90 Condition of Repair .Fair. Walker 12 Class Bungalow Single House Two family Three family Exterior Clapboards Siding Shingles Plumbing Common Individual Open Set tubs Sningles Stucco Paper Tapestry Brick Com. Brick Galv. Iron Stone Terra Cotta Concrete Three family Apartment Store Building Office " Factory " Storage " Stables Garage, private Garage, public Theatre Club House Cottage Finish Plain Hardwood Hardwood Halls Wood Terrazzo Marbie Roof — Roofing Shingle Slate Gravel Prepared Shing Abbestos Flat Hip Gable Dormers - 2 Windows Heating Stove Furnace Hot Water Steam Foundation Brick Stone Light Oil Gas Electric Concrete Pile Basement Full Cement Floor Waterproof Floor Common – 4 Hardwood Re-Concrete Concrete Slab Waterproof Windows Plain Glass Wire Glass Shutters Construction Miscellaneous Elevator Sprinkler Fire Escape Refrigerator Vacuum Cleaner Safes and Vaults Telephone Equip. Frame Brick Tile Blocks Stucco Re-Concrete Mill Steel Frame Ceiling Plaster - 4 Metal - 3 Panelled Rough Height. 30 Ground Area 18.85 4 Unit.1.8 Cubic Feet. 56, 550 cts Utility Dep. 65 Per cent. Dep. ..... Sound Value, \$ 3563 ..... Alley Depth ..... Front ..... ...ft COMPUTATION 458 7080×108×60 531 \$ of 7080 x. 60 for comer 5118 Coefficient Area Multiplier Land Value Year Unit Coefficient \$ 8 19 Surveyed by Jacking Hitry (Remarks on other Side)