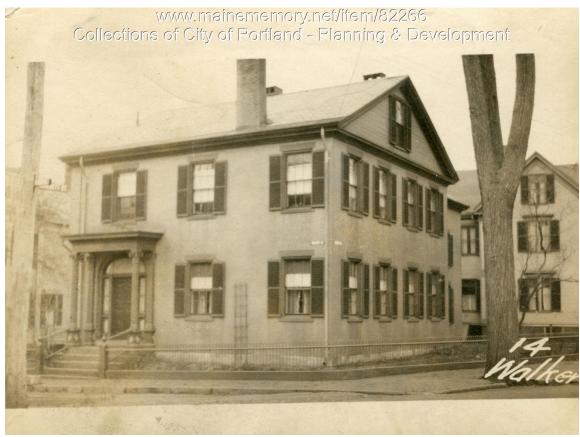

## 1924 Portland Tax Records: 2-6 Walker Street, Portland, 1924

| Owner:           | Carrie H. Welch                              |
|------------------|----------------------------------------------|
| Address:         | 2-6 Walker Street, West End, Portland, Maine |
| Use:             | Dwelling - Single family                     |
| Local Code:      | Block 55D Lot 1 Book 77 Page 1               |
| MMN item number: | 82266                                        |