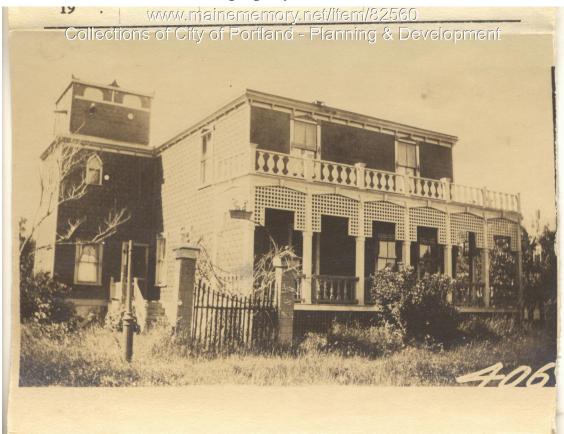

1924 Portland Tax Records: Lavorasalle property, S. Side Park Avenue, Peaks Island, Portland, 1924

adfield, Mrs onni P. and, Maine NON-B Assessment 19 Name Grandfield Jennie Owner Lavorasette Frank Hoirs Street Poaks Island, A. & side Noussed Block B7 D Starlank ave Lot 9 Use of Bldg. S D. 87-L-1 Name. Rentals ...... Q.M.n.e.K. Age ...... 20 Condition of Repair ..... Fair 406 Exterior Clapboards Siding Shingles Stucco Paper Tapestry Brick Com. Brick Galv. Iron Stone Terra Cotta Concrete (eating Class Bungalow Single House Two family Three family Plumbing Common Individual Open Set tubs Apartment Store Building Office " Finish Plain Hardwood Halls - Plaster Wood - Plaster Terrazo Marble Factory " Storage " Stables Garage, prime Garage, private Garage, public Marbie Roof — Roofing Shingle Slate Gravel Prepared Asbestos Flat Hip — Gable - 4 state Dormers Theatre Club House Cottage Heating Stove Furnace Hot Water Steam Foundation Brick Stone Light Oil Gas Electric Concrete Pile - 4 sidea Basement Full Floor Common Hardwood Re-Concrete Concrete Slab Waterproof Windows Plain Glass Wire Glass Shutters Cement Floor Waterproof Construction Miscellaneous Frame Concrete Brick Waterpro-Blocks Celling Stucco Concrete Metal Mill Panelled Steel Frame Rough Alscellaneous Elevator Sprinkler Fire Escape Refrigerator Vacuum Cleaner Safes and Vaults Telephone Equip. 3 Z Ground Area 1056-25 Height .... Unit.....cts. Cubic Feet ..... Utility Dep. ..... ....Per cent. Dep. ..... Sound Value, \$ Land. 11650 Corner...... Interior.... .. Alley Front ..... Depth ..... = .....ft. COMPUTATION 300 12-00-1931-\$1075 unda alread Area Multiplier Coefficient Unit Coefficient Land Value Year 19 Surveyed by ..... (Remarks on other Side) - 1143/456 24 2800+

| Owner:           | Frank H. Lavorasalle                               |
|------------------|----------------------------------------------------|
| Address:         | S. Side Park Avenue, Peaks Island, Portland, Maine |
| Use:             | Summer Dwelling                                    |
| Local Code:      | Block 87L Lot 1 Book 98 Page 2                     |
| MMN item number: | 82560                                              |
| Notes:           | Jennie Granfield is listed as a later owner.       |