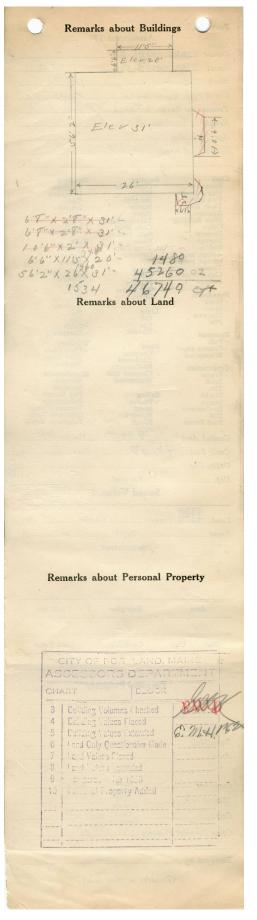

## 1924 Portland Tax Records: 613-615 Washington Avenue, Portland, 1924

Porti Assessment 19 Name Owner Pratt Alice M Street Washington Ave No. 613-615 Block 428 L Lot 22 Use of Bldg. Readence ..... Name... Tenants and Rooms 2 Tenan Rentals Curren 230 Age .. 1.5. 7/14 Condition of Repair good Exterior "Clapboards Siding Shingles Stucco Paper Tapestry Brick Com. Brick Galv. Iron Stone Terra Cotta Concrete Class Bungalow Single House Two family Three family Apartment Store Building Office " Plumbing Common Individual Open Set tubs Finish Plain Hardwood Office " Factory " Storage " Stables Garage, public Theatre Club House Cottage Halls Wood Terrazzo Marble Marble Roof — Roofing Shingle Slate Gravel — Prepared Asbestos Flat Hip — Gable — Dormers / Windows Heating Stove Furnace Hot Water Foundation Brick Stone Concrete Pile Steam Light Oil Gas Electric Basement Full Cement Floor Waterproof Windows Plain Glass Wire Glass Shutters Floor Common Hardwood Re-Concrete Concrete Slab Waterproof Construction Frame Brick Tile Blocks Stucco Re-Concrete Mill Steel Frame Shutters Miscellaneous Elevator Sprinkler Fire Escape Refrigerator Vacuum Cleaner Safes and Vaults Telephone Equip. Ceiling Plaster Metal Panelled Rough Height 20ft- 31 1534 aq.ft Ground Area Cubic Feet 46740 Unit..... .....cts Utility Dep. 40 Per cent. Dep. ..... Sound Value, \$ 4 4 8 74 F Land 6150 6000 Alley ..... Interior .... ..... Depth ...... ...ft Front ..... -COMPUTATION Multiplier Coefficient Area H Land Value Unit Coefficient Year 19 a production of a Surveyed by .. (Remarks on other Side)