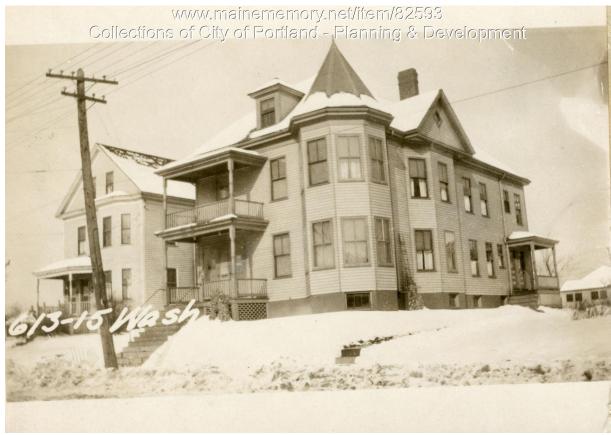

## 1924 Portland Tax Records: 613-615 Washington Avenue, Portland, 1924

Owner:Alice M. PrattAddress:613-615 Washington Avenue, East Deering, Portland, MaineUse:ResidenceLocal Code:Block 428L Lot 22 Book 79A Page 1MMN item number:82593