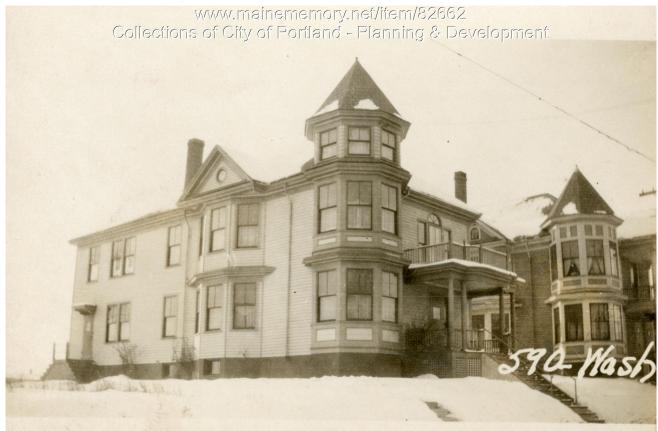

## 1924 Portland Tax Records: 588-590 Washington Avenue, Portland, 1924

Portland, Judite ine Assessment 19 Name Owner Batchelder George D Heirs Street Washington Ave No. 588-590 Block 166 C Lot X 16 Use of Bldg. The dear ... Name.. Tenants and Rooms 2 Transita 7-7 + Ba Rentals termine \$25 Age 18 yrs Condition of Repair ...... #592 Class Bungalow Single House • Two family Three family Apartment Store Building Office " Factory " Storage " Starage, private Garage, public Theatre Club House Cottage Exterior *V*Clapboards Siding Shingles Plumbing Common Individual Open Set tubs Stucco Stucco Paper Tapestry Brick Com. Brick Galv. Iron Stone Terra Cotta Concrete Finish Plain Hardwood Halls Wood Terrazzo Marble Marble Roof — Roofing Shingle Slate Gravel Prepared Asbestos Flat Hip Gable Dormers / Window Heating Stove Furnace Hot Water Steam 2 Foundation Stone Concrete Pile Light Oil Gas Electric Basement *v*Full Windows Plain Glass Wire Glass Shutters Floor Common Hardwood Re-Concrete Concrete Slab Waterproof Cement Floor Waterproof Construction Frame Brick Tile Blocks Stucco Re-Concrete Mill Steel Frame Miscellaneous Elevator Sprinkler Fire Escape Refrigerator Vacuum Cle Ceiling Plaster Metal Panelled Rough Vacuum Cleaner Safes and Vaults Telephone Equip Steel Frame Height 2941 - 15 Ground Area 1419 Utility Dep. .. B Dep. 40 Per cent. Y Sound Value, \$ 4372 397 ..... Interior..... Alley Land 5000 Corners Front ..... Depth ..... ...ft. COMPUTATION Coefficient Multiplier Area 5000 Land Value Coefficient Year Unit # 500 -19 Surveyed by ..... (Remarks on other Side)

## 1924 Portland Tax Records: 588-590 Washington Avenue, Portland, 1924

| Owner:           | (Heirs) George D. Batchelder                             |
|------------------|----------------------------------------------------------|
| Address:         | 588-590 Washington Avenue, East Deering, Portland, Maine |
| Use:             | Residence                                                |
| Local Code:      | Block 166C Lot 16 Book 79A Page 1                        |
| MMN item number: | 82662                                                    |