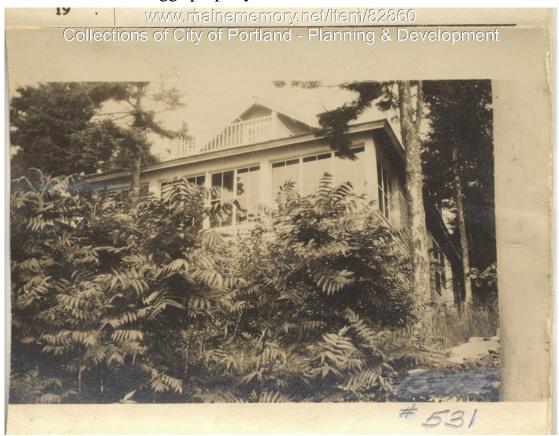

## 1924 Portland Tax Records: Briggs property, Read Avenue, Peaks Island, Portland, 1924

Owner: Ida W. Briggs

Address: Read Avenue, Peaks Island, Portland, Maine

**Use:** Summer Dwelling

Local Code: Block 91U Lot 2 Book 98 Page 1

MMN item number: 82860

**Notes:** Ida Wood Briggs

www.mainememory.net 2 of 2