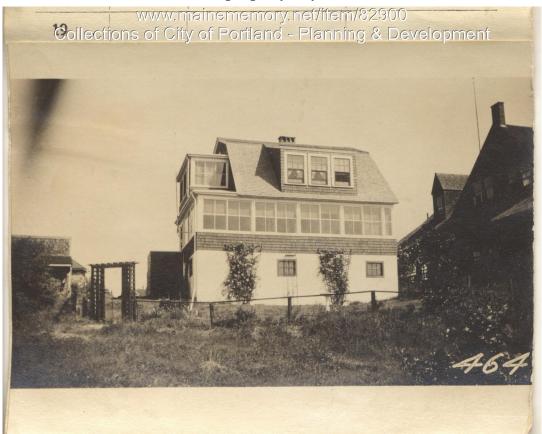

1924 Portland Tax Records: Brookfellow property, Ryefield Street, Peaks Island, Portland, 1924

Portland, NON-RESIDENT Ivadine Assessment 19 Name Rockafellow Florence G Street Peaks Island, Oceanside Ave hot 76 Block 85-A Prefueld the Use of Bldg. S. 10. 15-N-14Name. Tenants and Rooms. 1 .- 7 Rentals Owner - (2 months and Age \_ 20 Condition of Repair Good 464 Class Bungalow Single House Two family Three family Apartment Store Building Office " Factory Exterior Clapboards Siding --Shingles Stucco Paper Tapestry Brick Com. Brick Galv. Iron Stone Plumbing -Common Individual Open -Set tubs M.W. Finish -Plain Hardwood Factory " Halls Wood Terrazzo Marble Stone Terra Cotta Concrete Storage Stables Stables Garage, private Garage, public Theatre Club House Cottage Marble Roof — Roofing Shingle Slate Gravel Prepared Asbestos Flat Hip Gable Dormers Heating Stove Furnace Hot Water Foundation Steam /#, P Light Oil Gas —Electric Brick Stone Concrete Pile Basement -Full -Cement Floor Waterproof Floor Common Hardwood Re-Concrete Concrete Slab Waterproof Windows Plain Glass Wire Glass Shutters Construction Miscellaneous Frame Brick Tile Blocks Stucco Re-Concrete Elevator Sprinkler Fire Escape Refrigerator Vacuum Cleaner Safes and Vaults Telephone Equip. Ceiling Plaster Metal Panelled -Rough Mill Steel Frame Ground Area 608-125 ... Height ..... Cubic Feet ..... Utility Dep. 3 Dep. .... .....Per cent. Sound Value, \$ Land.6439 ... Corner...... Interior...... ... Allev ...... Depth ......ft. Front ..... COMPUTATION 350 2 LOD-1931 1900 mode oftennes Coefficient Area Multiplier Land Value Unit Coefficient Year 19 Surveyed by ..... ..... (Remarks on other Side)

Owner:Florence G. BrookfellowAddress:Ryefield Street, Peaks Island, Portland, MaineUse:Summer DwellingLocal Code:Block 85N Lot 14 Book 98 Page 1MMN item number:82900