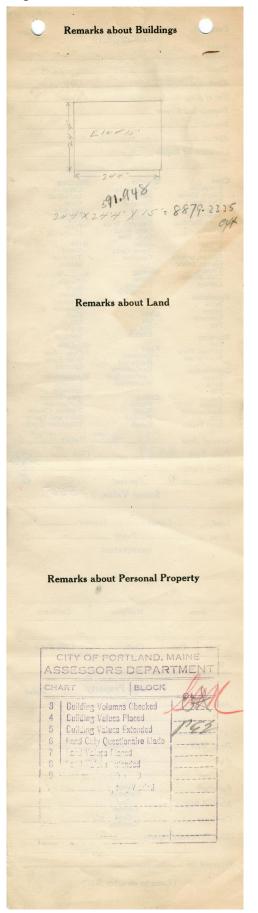

1924 Portland Tax Records: Assessor's Record, 850 Washington Avenue, Portland, 1924

#2014 Port\_d, aine Assessment 19 Name Owner ... No. 8501 Street. hing ton da Block 170 B Lot \_\_\_\_\_ Use of Bldg. Atom theirs ..... Name.. Tenants and Rooms...... Rentals ..... Age 5 p. adapt Exterior Clapboards Siding Shingles Stucco Paper Tapestry Brick Com. Brick Galiv. Iron Stone Terra Cotta Concrete Class Bungalow Single House Two family Three family Plumbing Common Individual Open Set tubs Three family Apartment Store Building Office " Factory " Stables Garage, private Garage, public Theatre Club House Cottage Finish Plain Hardwood Halls Wood Terrazzo Marble Marble Roof — Roofing Shingle Slate Gravel Prepared Asbestos Flat Hip Gable Dormers Heating Stove Furnace Hot Water Steam Foundation Brick Stone Concrete Pile Light Oil Gas Electric Basement Full Cement Floor Waterproof Windows Plain Glass Wire Glass Shutters Floor Common Hardwood Re-Concrete Concrete Slab Waterproof Construction Miscellaneous Elevator Sprinkler Fire Escape Refrigerator Vacuum Cleaner Safes and Vaults Telephone Equip. Frame Brick Tile Blocks Stucco Re-Concrete Mill Steel Frame Ceiling Plaster Metal Panelled Rough Height 15 47. 592 agt Ground Area ... Cubic Feet 8879 Unit ..... .ets. Utility Dep. ... .....Per cent. Sound Value, \$ 355 Interior. Allev Land..... ..... Corner..... ..... Depth ..... = ft Front ..... COMPUTATION Area Multiplier Coefficient Year Unit Coefficient Land Value 19 **Personal Property** Value .... No. .... Animals .... .. \$..... " " " Dogs, Male ..... Female ... Auto ... " Good Common Furniture ..... Other Personal Property ..... Surveyed by ..... 2014 (Remarks on other Side)