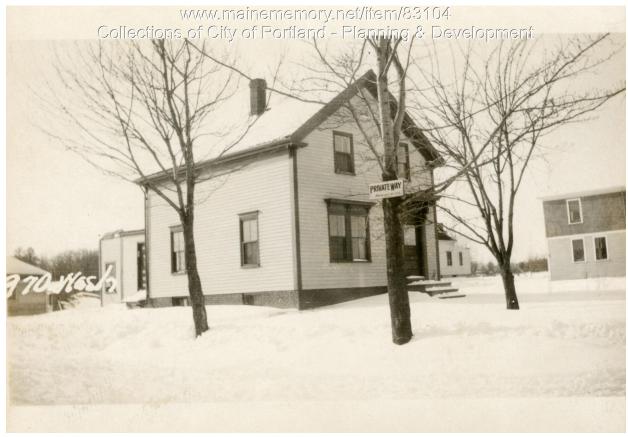

## 1924 Portland Tax Records: 970 Washington Avenue, Portland, 1924

| Owner:           | Alexander Speirs                                      |
|------------------|-------------------------------------------------------|
| Address:         | 970 Washington Avenue, North Deering, Portland, Maine |
| Use:             | Residence                                             |
| Local Code:      | Block 161E Lot 4 Book 79A Page 1                      |
| MMN item number: | 83104                                                 |