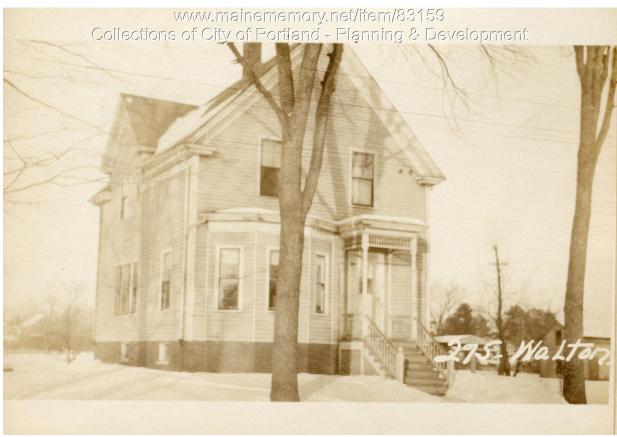

## 1924 Portland Tax Records: 275 Walton Street, Portland, 1924

| Owner:           | Elvan D. Files                              |
|------------------|---------------------------------------------|
| Address:         | 275 Walton Street, Deering, Portland, Maine |
| Use:             | Dwelling - Single family                    |
| Local Code:      | Block 143D Lot 8 Book 77 Page 1             |
| MMN item number: | 83159                                       |