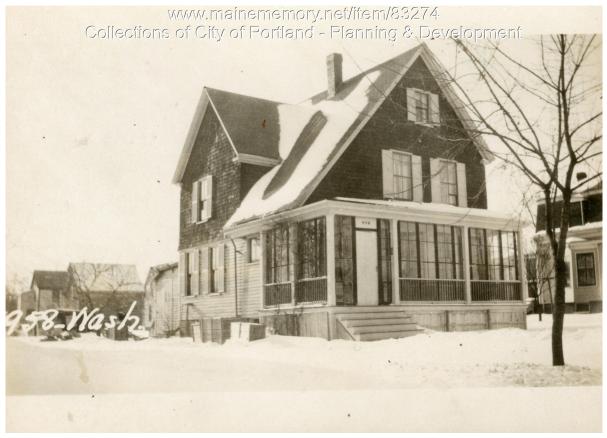

## 1924 Portland Tax Records: 956-960 Washington Avenue, Portland, 1924

Owner:Henry C. BurnsAddress:956-960 Washington Avenue, North Deering, Portland, MaineUse:ResidenceLocal Code:Block 161F Lot 9 Book 79A Page 1MMN item number:83274