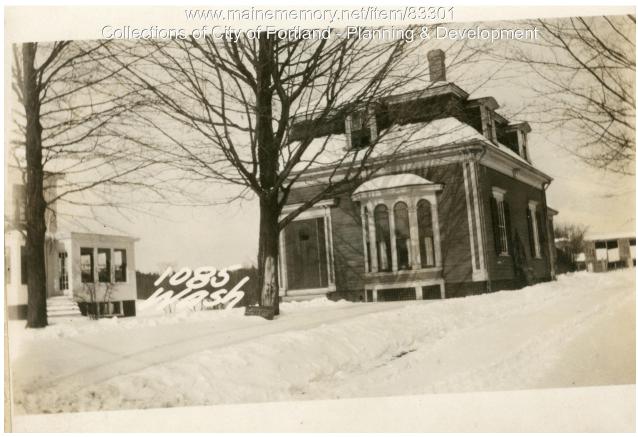

## 1924 Portland Tax Records: 1085 Washington Avenue, Portland, 1924

| Owner:           | Fred L. Harris                                         |
|------------------|--------------------------------------------------------|
| Address:         | 1085 Washington Avenue, North Deering, Portland, Maine |
| Use:             | Residence                                              |
| Local Code:      | Block 172C Lot 6 Book 79A Page 1                       |
| MMN item number: | 83301                                                  |