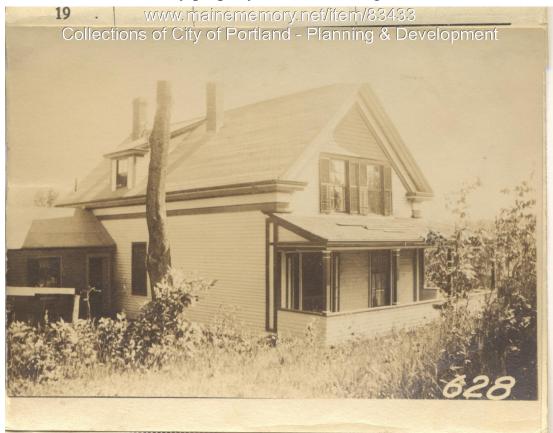

1924 Portland Tax Records: Ackley property, S. Side Sterling Street, Peaks Island, Portland, 1924

20

108 1 Ka 1/2400 **Remarks** about Buildings Portla aine Assessment 19 \$ 1000 1-2 Name 1 Owner Ackley Ambrose y Street Peaks Island Suide Aufling If Block 877. 87-AA-3 Lot 56 Tenants and Rooms\_1 - 7 Rentals \_\_\_\_\_ Age 7.0 Condition of Repair 628 42' Class Bungalow Single House Two family Three family Apartment Store Building Exterior Clapboards Siding Shingles Stucco Plumbing Plumbing — Common Individual Open Set tubs Finish — Plain Store Building Office " Paper Tapestry Brick Com. Brick Galv. Iron Plain Hardwood actory " Halls Wood Terrazzo Marble Stone Terra Cotta Concrete Storage Stables 15 Stables Garage, private Garage, public Theatre Club House Cottage 15×17 = 255-15 Marble Roof — Roofing Shingle Slate Gravel Prepared Asbestos Flat Hip Gable Dormers Heating Stove Furnace Hot Water Steam 21×42 = 882-125 Foundation **Remarks** about Land Light Oil Gas Electric Stone Concrete Pile asement Full Cement Flow Waterproof Windows Plain Glass Wire Glass Shutters Floor Floor Common Hardwood Re-Concrete Concrete Slab Waterproof struction Miscellaneous Elevator Sprinkler Fire Escape Refrigerator Vacuum Cleaner Safes and Vaults Telephone Equip. Frame Brick Tile Blocks Ceiling Plaster Metal Panelled Rough Stucco Re-Concrete Mill Steel Frame Ground Areg 255-15 Height ... Cubic Feet 882-125 ..... Unit.....cts. Utility Dep. Per cent. Dep. ..... Sound Value, \$... Land 20271 Corner...... Interior....... Alley Front Depth ...... Depth ..... .....ft b - COMPUTATION 1300 - 1931 - \$ 1175 Remarks about Personal Property **Remarks about Personal Property** Multiplier Coefficient Area Land Value Coefficient Year Unit 19 Surveyed by ..... (Remarks on other Side)

1924 Portland Tax Records: Ackley property, S. Side Sterling Street, Peaks Island, Portland, 1924

Owner:Ambrose V. AckleyAddress:S. Side Sterling Street, Peaks Island, Portland, MaineUse:DwellingLocal Code:Block 87AA Lot 3 Book 99 Page 1MMN item number:83433