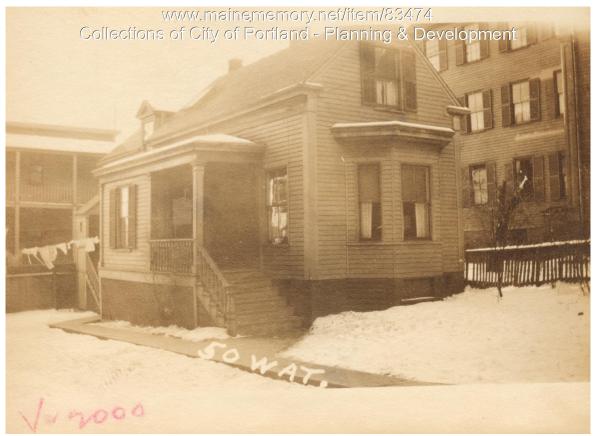

## 1924 Portland Tax Records: 46 Waterville Street, Portland, 1924

| Owner:           | Patrick and Mary M. O'Donnell                   |
|------------------|-------------------------------------------------|
| Address:         | 46 Waterville Street, East End, Portland, Maine |
| Use:             | Residence                                       |
| Local Code:      | Block 17E Lot 12 Book 80A Page 1                |
| MMN item number: | : 83474                                         |