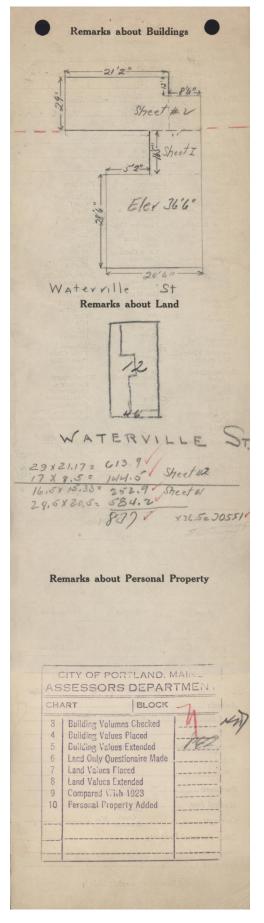

## 1924 Portland Tax Records: 46 Waterville Street, Portland, 1924

Mar. 27, 1924 D . + Port d, Assessment 19 Name Owner Ø ! Donnell Patrick & Mary M Block 17. E Lot Lot Use of Bldg. Residence Name. Tenants and Rooms 3 Leve Lot \_\_\_\_\_ Rentals \$30 \$30 - Owner Age 20 Years Good Condition of Repair . # 46 Waterville St Exterior Clapboards Siding Shingles Stucco Paper Tapestry Brick Com. Brick Galv. Iron Stone Terra Cotta Concrete Class Bungalow Single House Two family Three family Apartment Store Building Office " Plumbing Common Individual Open Set tubs Finish Plain Hardwood Stables Halls Wood Terrazzo Marble Stables Garage, private Garage, public Theatre Club House Cottage Marble Roof — Roofing Shingle Slate Gravel Prepared Asbestos Flat Hip Gable Dormers Heating Stove Furnace Hot Water Foundation Brick Stone Concrete Pile LSteam Light Oil Gas Electric Basement Full Cement Floor Waterproof Windows Plain Glass Wire Glass Shutters Floor Common Hardwood Re-Concrete Concrete Slab Waterproof Construction Miscellaneous Elevator Sprinkler Fire Escape Refrigerator Vacuum Cleaner Safes and Vaults Telephone Equip Frame Brick Tile Blocks Stucco Re-Concrete Mill Steel Frame Ceiling Plaster Metal Panelled Rough Height. 74'6 Ground Area ... Cubic Feet. 20,5511 Unit 20 cts Utility Dep. ..... 60 .....Per cent. Dep. ..... - Sound Value, \$ 4660 min A 200 Alley Front 40 Depth 80 480 COMPUTATION 30 Multiplier Coefficient Area 3456 108 3200 Land Value Unit Coefficient Year B 415 19 4h 46 WAT Surveyed by P.E.Quincy 1012 (Remarks on other Side) 23 1131-113 7700- 8200