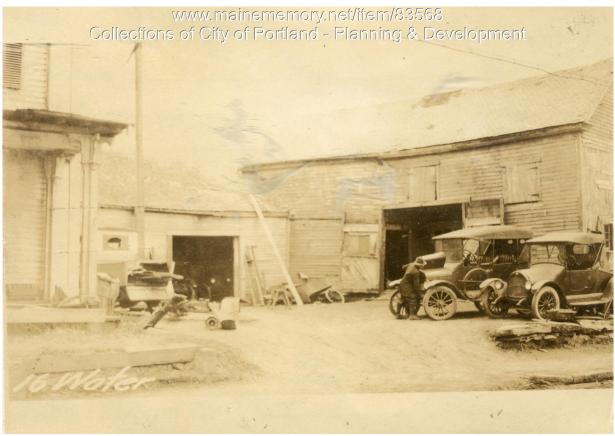

## 1924 Portland Tax Records: 20-26 WaterStreet, Portland, 1924

| Owner:           | Emma Shattuck                                    |
|------------------|--------------------------------------------------|
| Address:         | 20-26 WaterStreet, East Deering, Portland, Maine |
| Local Code:      | Block 429H Lot 41 Book 80A Page 2                |
| MMN item number: | 83568                                            |
| Notes:           | Non-Resident                                     |