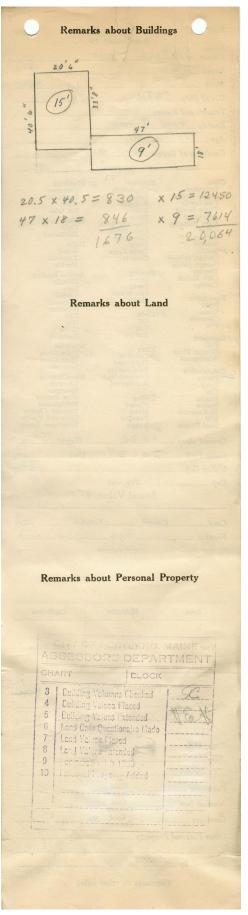

## 1924 Portland Tax Records: 20-26 WaterStreet, Portland, 1924

2-2 Portl\_l, ine Assessment 19 Name Name Shattuck Emma ... No. 20-26 Street Water Block 429-H .....Lot .... 410 Use of Bldg. Stable ..... Name.... Tenants and Rooms.... Rentals used Browner Condition of Repair Very poor Class Bungalow Single House Two family Apartment Store Building Office " Factory " Storage " Stables Garage, prive Exterior Clapboards Siding Shingles Stucco Paper Tapestry Brick Com. Brick Galv, Iron Stone Terra Cotta Concrete no Plumbing Common Individual Open Set tubs Finish - Rough Plain Hardwood Halls Wood Terrazzo Marble Garage, private Garage, public Marble Roof — Roofing Shingle Slate Gravel Prepared Asbestos Flat Hip Gable Dormers Windows no Heating Stove Furnace Hot Water Steam Theatre Club House Cottage Foundation Brick Stone Concrete Pile no Light Oil Gas Electric Basement Full Cement Floor Waterproof Windows Plain Glass Wire Glass Shutters Floor L Hardwood Re-Concrete Concrete Slab Waterproof Construction Frame Brick Blocks Stucco Re-Concrete Mill Steel Frame Shutters Miscellaneous Elevator Sprinkler Fire Escape Refrigerator Vacuum Cleaner Safes and Vaults Telephone Equip. Ceiling Plaster Metal Panelled Rough Ground Area 1676 Height. Cubic Feet. 200 64 Unit. etso 20 Utility Dep. ..... .....Per cent. Dep. ..... Sound Value, \$ /10 /00/04 .. Alley Land..... Corner..... .... Interior .... ..... Depth ..... ....ft. Front ..... = COMPUTATION Multiplier Coefficient Area Year Unit Coefficient Land Value 19 Surveyed by L. K. Casen (Remarks on other Side)