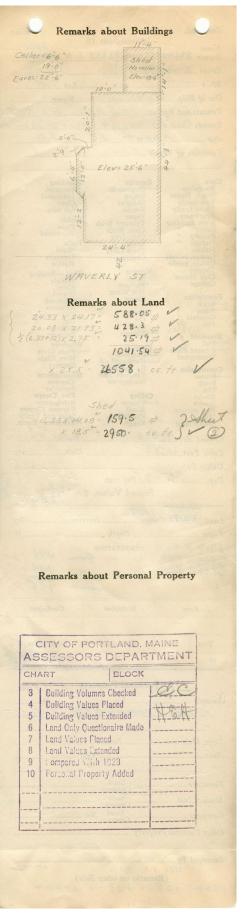

## 1924 Portland Tax Records: 42 Waverly Street, Portland, 1924

1 112 F. B1500 / Por\_nd, Aaine Assessment 19 Dyer Name Owner Stinchfield Milly I & Jennie Street Waverly 38No. 42 Block 146 A Lot 7. Use of Bldg. Dryelling. Name.... Tenants and Rooms. 1-5 RMS. 1-6 RMS. Rentals Owners Occupy 2 - Rent 2020 per Mo Age About 20 Years Condition of Repair ...... Exterior Plumbi Clapboards Comm Schingles Open Stucco Store Paper Finish Tapestry Brick Finish Com. Brick Hard Stone Halls Class Bungalow Single House Two family Three family Plumbing Common Individual Open Set tubs Apartment Store Building Plain Hardwood Factory " Storage " Stables Garage print Office Halls Wood Terrazzo Marble Stone Terra Cotta Concrete Stables Garage, private Garage, public Theatre Club House Cottage Heating Stove Furnace Hot Water Steam Marbie Roof - Roofing Shingle Slate Gravel Prepared Asbestos Flat Shed roof Hip on Shed Gable Dormers Foundation Brick Stone Light Oil Gas ← Electric Concrete Pile Basement Full Cement Floor Waterproof Windows Plain Glass Wire Glass Shutters Floor Common Hardwood - 2 Re-Concrete Concrete Slab Waterproof L Construction Miscellaneous Frame Brick Tile Blocks Slocks Concrete Mill Steel Frame Miscellaneous Elevator Sprinkler Fire Escape Refrigerator Vacuum Cleaner Safes and Vaults Telephone Equip. Ceiling Plaster Metal Panelled Rough Ground Area 1041 \$ Height ... Cubic Feet 26558 Unit. 18 ......cts. Utility Dep. Dep. Per cent. Sound Value, \$ 292 Land. 10075 Corner. Alley ... Interior .... Front ...... Depth ..... ....ft. \_\_\_\_\_ 5719 × 86 COMPUTATION 491 10230x 88x 10 = 51771 × 22x 10 = 900 444 47 935 - age -Area Multiplier Coefficient Unit Coefficient Land Value Year \$ 947# 925 19 Surveyed by Fander-Halbrack MAY 1 C 1000 (Remarks on other Side) 1-2 1922-1080-438-5 4000+