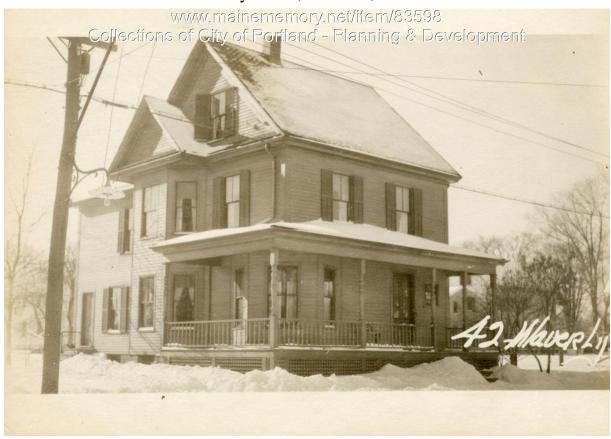

## 1924 Portland Tax Records: 42 Waverly Street, Portland, 1924

| Owner:           | Milly I. Stinchfield                        |
|------------------|---------------------------------------------|
| Address:         | 42 Waverly Street, Deering, Portland, Maine |
| Use:             | Dwelling - Two family                       |
| Local Code:      | Block 146A Lot 7 Book 77 Page 1             |
| MMN item number: | 83598                                       |
| Notes:           | The property was also owned by Jennie Dyer. |