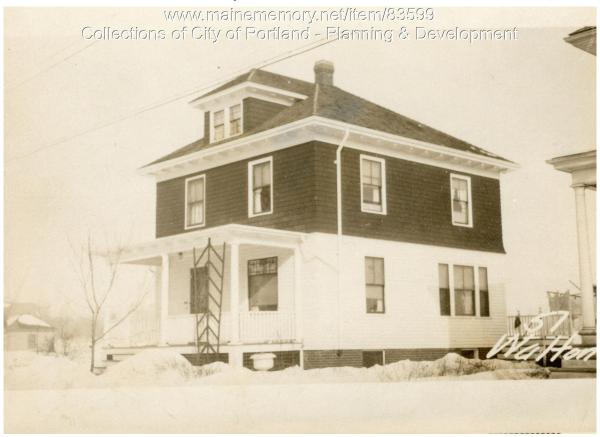

## 1924 Portland Tax Records: 57 Waverly Street, Portland, 1924

| Owner:           | Frank W. Roche                              |
|------------------|---------------------------------------------|
| Address:         | 57 Waverly Street, Deering, Portland, Maine |
| Use:             | Dwelling - Single family                    |
| Local Code:      | Block 141A Lot 7 Book 77 Page 1             |
| MMN item number: | 83599                                       |