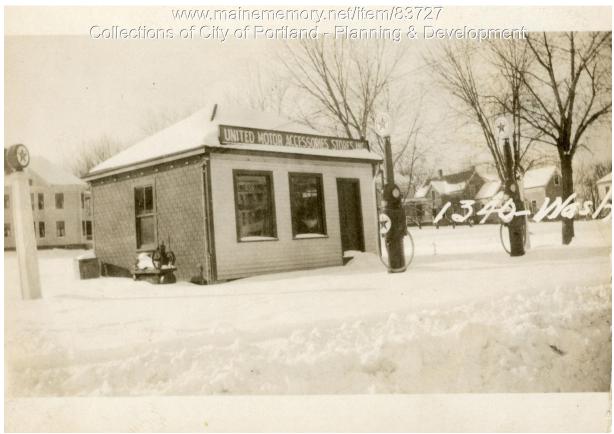

## 1924 Portland Tax Records: 1330-1336 Washington Avenue, Portland, 1924

| Owner:           | Rolfe H. Willis                                             |
|------------------|-------------------------------------------------------------|
| Address:         | 1330-1336 Washington Avenue, North Deering, Portland, Maine |
| Use:             | Filling station                                             |
| Local Code:      | Block 437A Lot 1 Book 80A Page 1                            |
| MMN item number: | : 83727                                                     |
| Notes:           | Also owned by Charles R. Gould.                             |