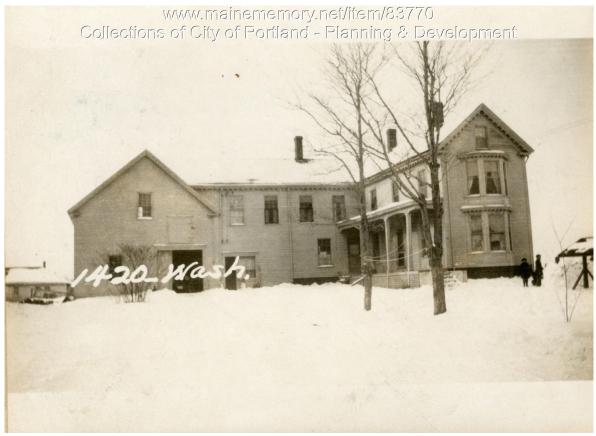

## 1924 Portland Tax Records: 1420 Washington Avenue, Portland, 1924

| Owner:           | Alice M. Joy Ella M. Arnold                            |
|------------------|--------------------------------------------------------|
| Address:         | 1420 Washington Avenue, North Deering, Portland, Maine |
| Use:             | Dwelling                                               |
| Local Code:      | Block 344G Lot 31 Book 80A Page 1                      |
| MMN item number: | : 83770                                                |
| Notes:           | Subsequently owned by Elsie M. Reed                    |