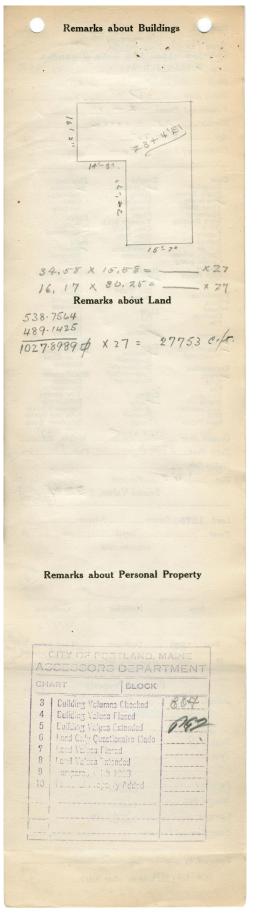

## 1924 Portland Tax Records: 1420 Washington Avenue, Portland, 1924

Port d. dine Name Reed Assessment 19 OwnerJoy Alice M & Ella M Arnold Street Washington Ave AV- No. 1420 Block 344 G Lot 31 Tenants and Rooms. 2 - 11 Rentals 25 - owner Age 50-76 Exterior 2 Clapboards Siding Shingles Stucco Paper Tapestry Brick Com. Brick Galv. Iron Stone Class Bungalow Single House Two family Three family Plumbing Common Individual Open Set tubs Apartment Store Building Office " Finish -Plain Hardwood Office " Factory " Storage " Stables Garage, private Garage, public Theatre Club House Cottage Halls Wood Terrazzo Marble Stone Terra Cotta Concrete Marble Roof — Roofing Shingle Slate Gravel Prepared Asbestos Flat Hip Gable Dormers Heating Stove Furnace Hot Water Steam Foundation Brick Stone Concrete Pile Light Oil Gas Electric Basement 4 Full 4 Cement Floor Waterproof Windows Plain Glass Wire Glass Shutters Floor Common Hardwood Re-Concrete Concrete Slab Waterproof Construction Frame Brick Tile Blocks Stucco Re-Concrete Mill Miscellaneous Miscellaneous Elevator Sprinkler Fire Escape Refrigerator Vacuum Cleaner Safes and Vaults Telephone Equip. Ceiling Plaster Metal Panelled Rough Mill Steel Frame 1028 01/1-Height 27' Ground Area .... Cubic Feet. 27753 Unit. 18 ...cts. C Utility Dep. Dep. 60 Per cent. Sound Value, \$ 2272 with #3 ..... Interior..... ... Alley ....= Front ...... Depth ..... .ft. COMPUTATION 03 Multiplier Coefficient Area 15750 11812 Land Value Coefficient Unit Year 11812 N 19 Hritt Surveyed by ..... 13 JUN 1 6 (Remarks on other Side) 1924-1145-383-55000+