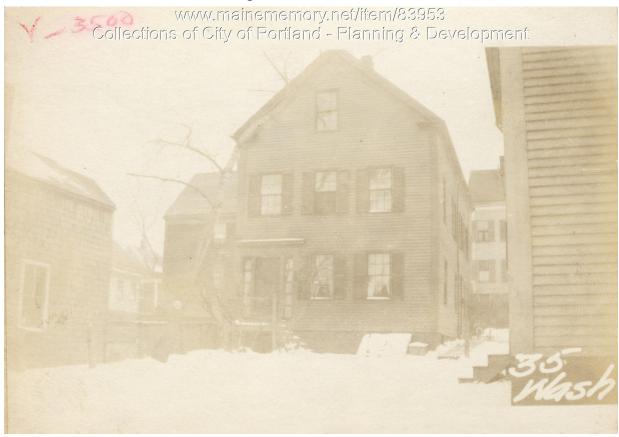

## 1924 Portland Tax Records: 35 Washington Avenue, Portland, 1924

| Owner:           | Deering Realty Company                                   |
|------------------|----------------------------------------------------------|
| Address:         | 35 Washington Avenue, East End, Portland, Maine          |
| Use:             | Dwelling - Five Family                                   |
| Local Code:      | Block 13I Lot 29 Book 78 Page 1                          |
| MMN item number: | 83953                                                    |
| Notes:           | The property was subsequently owned by Herbert S. Smith. |
| Notes:           | The property was subsequently owned by Herbert S. Smith. |