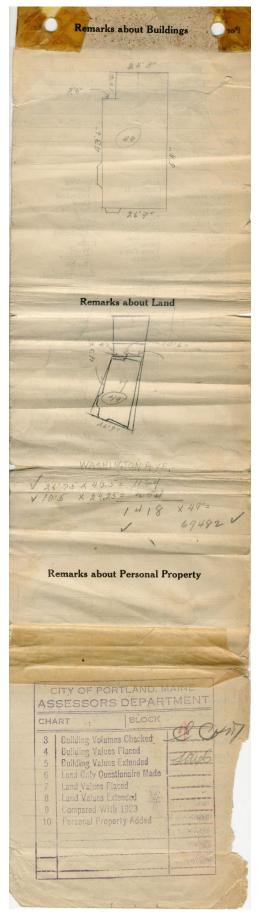

## 1924 Portland Tax Records: 6-8 Washington Avenue, Portland, 1924

| Por di,                                    | Assessment 19                              | anil Re                                                |
|--------------------------------------------|--------------------------------------------|--------------------------------------------------------|
|                                            | erty William                               |                                                        |
|                                            | ngton Ave                                  | H,                                                     |
| Block 13 G                                 |                                            |                                                        |
| Use of Bldg.<br>Tenants and Room           |                                            | 3 tenaments                                            |
| Rentals Monthly                            | 50+ 2×35                                   | +1×33 = 153                                            |
| Age 22 de                                  | A.e                                        | × *                                                    |
| Condition of Repo                          | uir                                        | <u>R</u>                                               |
|                                            |                                            |                                                        |
| Class<br>Bungalow                          | Exterior<br>Clapboards                     | Plumbing<br>Common                                     |
| Single House<br>Two family<br>Three family | Siding<br>Shingles<br>Stucco               | Individual<br>Open<br>Set tubs                         |
| Apartment<br>Store Building                | Paper<br>Tapestry Brick                    | Finish                                                 |
| Office "<br>Factory "                      | Com. Brick<br>Galv. Iron<br>Stone          | Plain<br>Hardwood                                      |
| Storage "<br>Stables<br>Garage, private    | Stone<br>Terra Cotta<br>Concrete           | Halls<br>>Wood<br>Terrazzo                             |
| (rarage public                             | Heating                                    | Marble<br>Roof — Roofing                               |
| Theatre<br>Club House<br>Cottage           | Furnace                                    | Shingle                                                |
| Foundation                                 | Hot Water<br>Steam - 3                     | Gravel<br>Prepared                                     |
| Stone<br>Concrete                          | Light<br>Oil                               | Asbestos<br>Flat<br>Hip                                |
| Pile<br>Basement                           | Gas<br>Electric                            | Gable<br>Dormers                                       |
| Cement Floor<br>Waterproof                 | Floor<br>Common                            | Windows<br>Plain Glass<br>Wire Glass                   |
| Construction                               | Hardwood                                   | Shutters                                               |
| Frame<br>Brick<br>Tile                     | Re-Concrete<br>Concrete Slab<br>Waterproof | Miscellaneous<br>Elevator<br>Sprinkler                 |
| Blocks                                     | Ceiling                                    | Refrigerator                                           |
| Stucco<br>Re-Concrete<br>Mill              | -Metal<br>Panelled<br>Rough                | Vacuum Cleaner<br>Safes and Vaults<br>Telephone Equip. |
| Steel Frame                                | Rough<br>418                               | 100                                                    |
| Ground Area                                | 9482                                       | Unit.                                                  |
| Utility Dep                                | and the second second                      |                                                        |
| Dep                                        | Per cent.<br>Sound Value,                  | - 6670 M                                               |
|                                            | Sound Value,                               | P. And Provention                                      |
| Land 2630 Co                               | ornerInt                                   | erior Alley                                            |
| Front                                      | Depth                                      | ft.                                                    |
| Care The State                             | COMPUTATION                                | •                                                      |
|                                            |                                            |                                                        |
| Ser Car                                    |                                            |                                                        |
|                                            | 1                                          |                                                        |
| Area                                       | Multiplier                                 | Coefficient                                            |
| 2630                                       | 106                                        | 2787                                                   |
| Year Unit                                  | Coefficient                                | Land Value                                             |
| 19 . 25                                    | 2787                                       | 14 640                                                 |
| 24-10000                                   |                                            |                                                        |
|                                            | the second                                 | 2                                                      |
| ALL DU L                                   |                                            |                                                        |
|                                            | at his                                     |                                                        |
| V THE P L                                  |                                            |                                                        |
|                                            |                                            |                                                        |
|                                            |                                            |                                                        |
|                                            | TIT                                        | IN THE R                                               |
|                                            |                                            |                                                        |
| ah -                                       |                                            | VMI)                                                   |
|                                            | Ender-fract                                |                                                        |
|                                            | Constant in the second                     | 4                                                      |
| Surveyed by                                | 1111000220                                 | icath T                                                |
|                                            | emarks on other S                          | ide)                                                   |
|                                            | emarks on other S<br>6/304 -1              | ide)<br>9900 - (5+7)                                   |