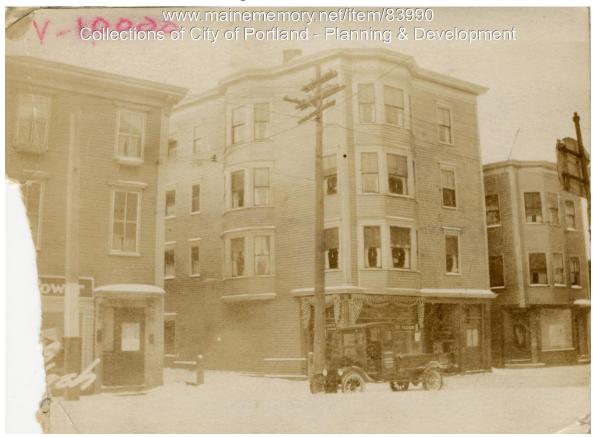

## 1924 Portland Tax Records: 6-8 Washington Avenue, Portland, 1924

| Owner:           | William J. Dougherty                             |
|------------------|--------------------------------------------------|
| Address:         | 6-8 Washington Avenue, East End, Portland, Maine |
| Use:             | Dwelling - Three Family & Store                  |
| Local Code:      | Block 13G Lot 7 Book 78 Page 1                   |
| MMN item number: | 83990                                            |