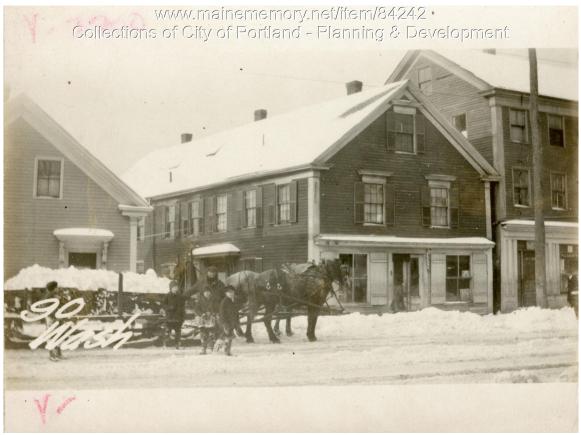

## 1924 Portland Tax Records: 88-90 Washington Avenue, Portland, 1924

| Owner:           | Sara B. Curtis                                     |
|------------------|----------------------------------------------------|
| Address:         | 88-90 Washington Avenue, East End, Portland, Maine |
| Use:             | Dwelling - Three Family & Store                    |
| Local Code:      | Block 12O Lot 10 Book 78 Page 1                    |
| MMN item number: | : 84242                                            |