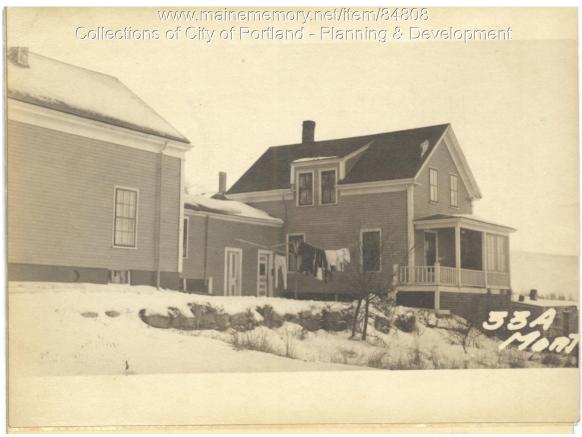

## 1924 Portland Tax Records: 31 Montreal Street, Portland, 1924

| Owner:           | Lillian J. Tibbetts                 |
|------------------|-------------------------------------|
| Address:         | 31 Montreal Street, Portland, Maine |
| Use:             | Dwelling                            |
| Local Code:      | Block 15B Lot 22 Book 111B Page 2   |
| MMN item number: | 84808                               |