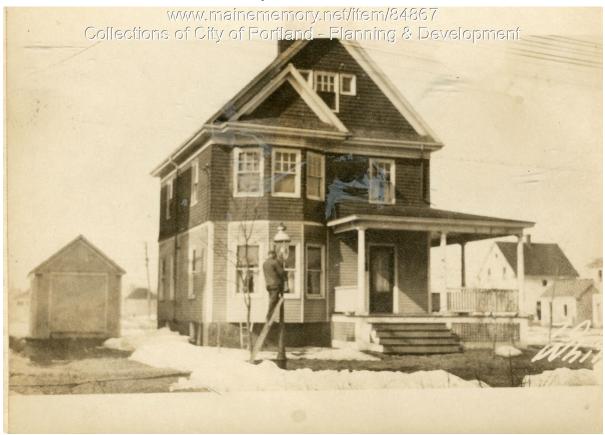

## 1924 Portland Tax Records: 66-68 Whitney Avenue, Portland, 1924

| Owner:           | Edward H. Whitcher                             |
|------------------|------------------------------------------------|
| Address:         | 66-68 Whitney Avenue, Oakdale, Portland, Maine |
| Use:             | Dwelling - Single family                       |
| Local Code:      | Block 186B Lot 15 Book 82A Page 1              |
| MMN item number: | 84867                                          |