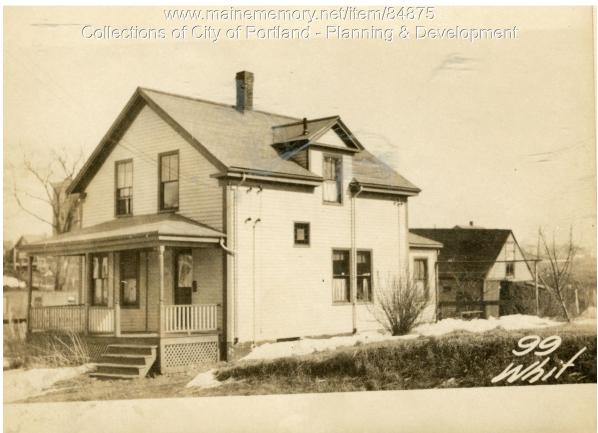

## 1924 Portland Tax Records: 89-101 Whitney Avenue, Portland, 1924

| Owner:           | Mary F.R. Lombard                               |
|------------------|-------------------------------------------------|
| Address:         | 89-101 Whitney Avenue, Oakdale, Portland, Maine |
| Use:             | Dwelling - Single family                        |
| Local Code:      | Block 186C Lot 23-25 Book 82A Page 1            |
| MMN item number: | 84875                                           |