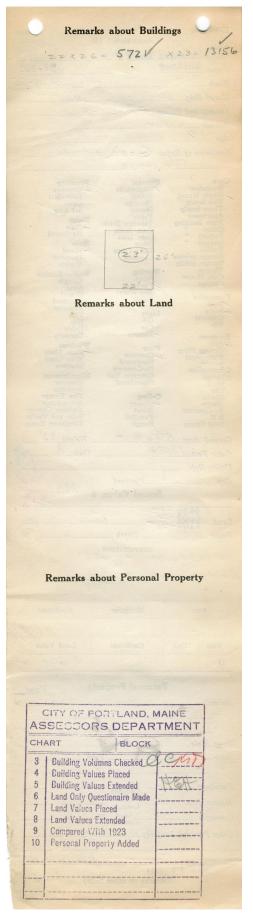

## 1924 Portland Tax Records: 89-101 Whitney Avenue, Portland, 1924

Portland. ine hots-18, 19-20 Assessment 19 Name Owner Lombard Mary F R No<sup>89</sup>-101 Street Whitney Lot 23-24-2 Block . 186C Use of Bldg. Puet lag. Name. Tenants and Rooms. Owner - 6 Rentals Owner Age ...... Condition of Repair Gosd outside inside Exterior Clapboards Siding Shingles Stucco Paper Tapestry Brick Com. Brick Galv. Iron Stone Class Bungalow Single House Two family Three family Apartment Store Building Office " Factory " Plumbing Common Individual Open Set tubs Finish ∠Plain Hardwood Factory " Storage " Halls Wood Terrazzo Marble Stone Terra Cotta Concrete Storage Stables Stables Garage, private Garage, public Theatre Club House Cottage Marble Roof — Roofing Shingle Slate Gravel Prepared Asbestos Flat Hip Gable /Dormers — / Heating Stove Furnace Hot Water Steam Foundation Brick Stone Light Oil Gas & Electric Concrete Pile Basement Full Cement Floor Waterproof Floor Common Hardwood Re-Concrete Concrete Slab Waterproof Windows Plain Glass Wire Glass Shutters Construction Miscellaneous Elevator Sprinkler Fire Escape Refrigerator Vacuum Cleaner Safes and Vaults Telephone Equip. Frame Brick Tile Blocks Stucco Re-Concrete Mill Steel Frame Ceiling Plaster Metal Panelled Rough Height. 23' Ground Area 572 9.1+ Cubic Feet. 13156 .cts. Sound Value, \$ 1421145 23 ... Alley Front ...... Depth ..... ...ft. COMPUTATION = 487 6486×94×.08 13614×94×.04 = Coefficient Multiplier Area Land Value Unit Coefficient Year # 9981 19 Surveyed by \_\_\_\_\_\_ MAY 1 7 1924 1 23 (Remarks on other Side)