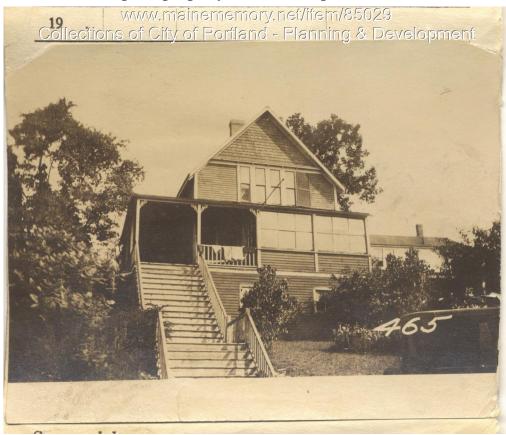

1924 Portland Tax Records: Speirs property, N. Side Maple Street, Peaks Island, Portland, 1924

NON-RESIDENT. Port .id, aine Assessment 19 Name Owner Speirs Alexander Street Peaks Island, Oceanside Ave Block 85 - 4 Control Lot 201 Use of Bldg. ... Name ... Tenants and Rooms. 1. - 6. Rentals \$150 por season Age \_\_\_\_\_5 Condition of Repair ..... 465 Class Bungalow Single House Two family Apartment Store Building Office " Factory " Storage " Stables Garage, prime Exterior --Clapboards Siding Shingles Stucco Paper Tapestry Brick Com. Brick Galv. Iron Stone Terra Cotta Concrete Leating Plumbing - Common Individual Open - ASet tubs H.W., Finish —Plain Hardwood Halls Wood Garage, private Garage, public Terrazzo Marble Marble Roof – Roofing –Shingle Slate Gravel Prepared Asbestos Flat Hip –Gable Dormers Windows –Plain Glass Wire Glass Shutters Miscellaneous Heating Stove Furnace Hot Water Theatre Club House Cottage Foundation Brick Stone Concrete —Pile Steam H. P. Light Gas Electric Basement Full Cement Floor Waterproof Floor Common Hardwood Re-Concrete Concrete Slab Waterproof Construction Frame Brick Tile Blocks Stucco Re-Concrete Mill Steel Frame Miscellaneous Elevator Sprinkler Fire Escape Refrigerator Vacuum Cleaner Safes and Vaults Telephone Equip. Ceiling Plaster Metal Panelled Rough 7 Ground Area .... 125 Height ... Cubic Feet ..... Unit.. ...cts Utility Dep. ..... Dep. ..... .....Per cent. Sound Value, \$ Land 4900 Corner Interior Allen Front ... ...... Depth .....=..... .....ft. 200 17 COMPUTATION 474 1200 1000)-1931-4900 Area Multiplier Coefficient Year Unit Coefficient Land Value 19 463 Surveyed by .... (Remarks on other Side)

## 1924 Portland Tax Records: Speirs property, N. Side Maple Street, Peaks Island, Portland, 1924

| Owner:           | Alexander Speirs                                    |
|------------------|-----------------------------------------------------|
| Address:         | N. Side Maple Street, Peaks Island, Portland, Maine |
| Use:             | Summer Dwelling                                     |
| Local Code:      | Block 85F Lot 20 Book 97 Page 1                     |
| MMN item number: | 85029                                               |