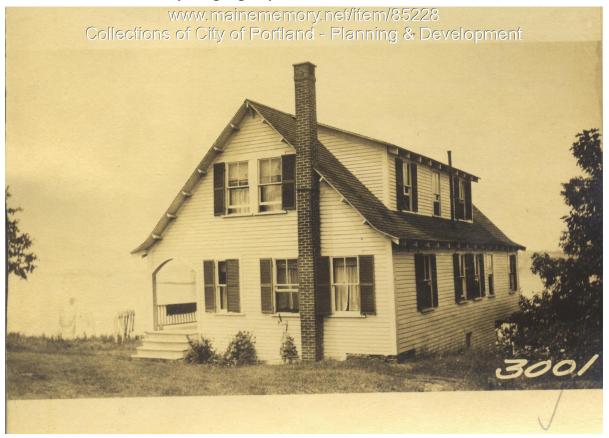

## 1924 Portland Tax Records: Bryant property, Anderson Avenue, Little Diamond Island, Portland, 1924

Owner:Ralph N. BryantAddress:Anderson Avenue, Little Diamond Island, Portland, MaineUse:Summer DwellingLocal Code:Block 105E Lot 1 Book 89 Page 1MMN item number:85228