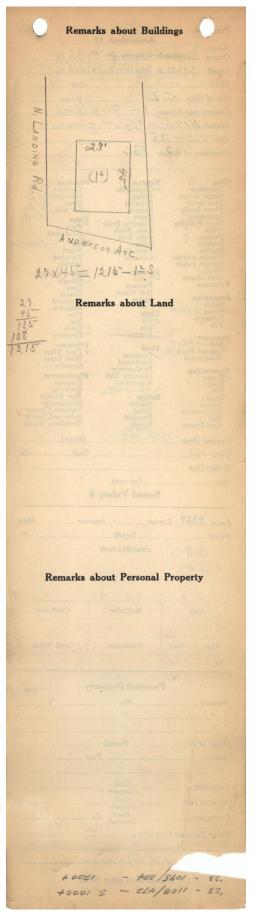

1924 Portland Tax Records: Bryant property, Anderson Avenue, Little Diamond Island, Portland, 1924

Port d, Assessment 19 13 1200 Aine Name Owner Bryant Grace D Rolph N. Street Little Diamond Island No. Block Sov side the Landing Rd Lot 91 Use of Bldg. S. D. .. Name.. Tenants and Rooms. 1 - 9 - 4 Bath Rentals #173 - 2/3 at season Age 20 - 25 Age 20-25 Condition of Repair Fair 3001-Plumbing 1-S Common 1-B Individual2-C Open 3-L Set tubs 2 Finish HiW, Exterior Clapboards Siding Shingles Stucco Paper Tapestry Brick Com. Brick Galv. Iron Stone Class Bungalow Single House Two family Three family Apartment Store Building Office " Finish Plain Hardwood Office " Factory " Storage " Stables Garage, private Garage, public Theatre Club House Cottage Halls - Sheathed Wood Terrazzo Marble Stone Terra Cotta Concrete Marbie Roof – Roofing Shingle Slate Gravel Prepared Asbestos Flat Hip Gable Dormers Heating Stove Furnace Hot Water Foundation Steam Brick VStone + Post Concrete Pile Light Oil Gas Electric Basement Full - Part Cement Floor Bur Waterproof Floor Common Hardwood Re-Concrete Concrete Slab Waterproof Hord Fine Ceiling Plaster Metal Baneiled Windows Plain Glass Wire Glass Shutters Construction Miscellancous Elevator Sprinkler Fire Escape Refrigerator Vacuum Cleaner Safes and Vaults Telephone Equip. Frame Brick Tile Blocks Stucco Re-Concrete Mill Steel Frame Panelled Rough Ground Area 1215-125 Height ..... Unit.... Cubic Feet ..... .....cts. Utility Dep. ..... ....Per cent. Dep. ..... Sound Value, \$ Land. 9617 Corner. Interior. . Alley 300 COMPUTATION 1300 HOUSE ON LOT 9 Multiplier Coefficient Area Land Value Unit Coefficient Year 19 300 W.V. Johnson (Remarks on other Side) 187/85 - S 1500+ 1095/383 - S 2500+ (Oror)