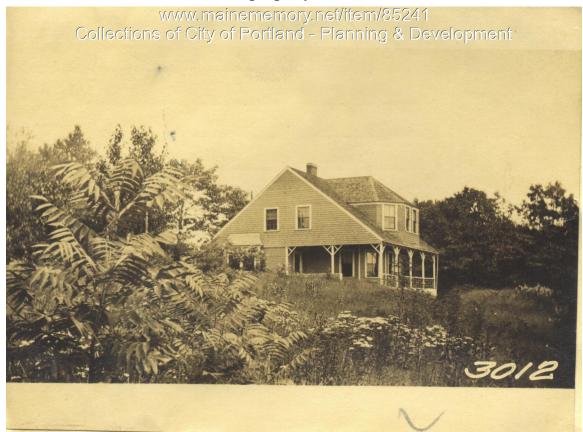

1924 Portland Tax Records: Chamberlain property, Birchwood Road, Little Diamond Island, Portland,

NON-RESIDENT Portla L 500 Maine Assessment 19 Name Chamberlain Fred A Street ... Little Diamond Is. Me. Coast Rty Block 105-L-21 Use of Bldg. S. D. Lot ..... Name.. Tenants and Rooms Duner and ay - 87 Batterta Rentals Owner Age .. 3.0 Condition of Repair ... Fair -3012 Exterior Clapboards Stingles Stucco Paper Tapestry Brick Com. Brick Galv. Iron Stone Terra Cotta Concrete Class Bungalow Single House Two family Apartment Store Building Office " Factory " Storage " Stables Garage, private Garage, public Theatre Club House Cottage Plumbing Class Common /-Individual /-Open I-C Set tubs I-L inish H.W. Finish Plain Hardwood Wood Terrazzo Marble Marbie Roof — Roofing /Shingle Slate Gravel Prepared Asbestos Flat Hip Gable Dormers Windows Heating Stove Furnace Hot Water Steam Foundation Brick Stone Concrete Light Oil Gas Pile Pest Basement Full No Electric Windows Plain Glass Wire Glass Shutters nent Floor Floor Waterproof nmon Hardwood Re-Concrete Concrete Slab Waterproof Construction Miscellaneous Frame Brick Elevator Sprinkler Fire Escape Refrigerator Tile Blocks Stucco Re-Concrete Ceiling Plaster Metal acuum Clea afes and Va Panelled Rough Mill Steel Frame Safes and Telephone Vaults Equip Ground Area 754-25 Height. Unit cts. Cubic Feet ..... Utility Dep. .... Dep. .... Per cent. Sound Value, \$ Land. 12540. Corner...... Interior..... Aller Front ..... ..... Depth ..... = .ft. COMPUTATION 200 Remarks about Personal PoperEl Coefficient Multiplier Area Land Value Unit Coefficient Year 19 3012 Surveyed by W. U. Vohnsen (Remarks on other Side)

**Remarks** about Buildings 36' (2) 23 Birchwood Rd. 432 12×36 322 25 **Remarks** about Land Sound Value, \$ **Remarks about Personal Property** 

## 1924 Portland Tax Records: Chamberlain property, Birchwood Road, Little Diamond Island, Portland,

| Owner:           | Fred A. Chamberlain                                    |
|------------------|--------------------------------------------------------|
| Address:         | Birchwood Road, Little Diamond Island, Portland, Maine |
| Use:             | Summer Dwelling                                        |
| Local Code:      | Block 105L Lot 21 Book 89 Page 1                       |
| MMN item number: | 85241                                                  |