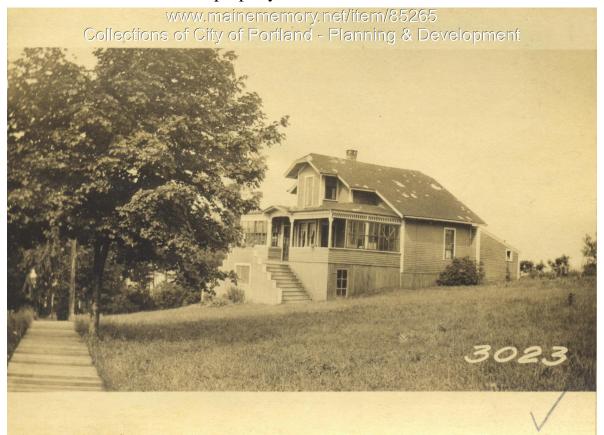

1924 Portland Tax Records: Leavitt property, Fessenden Avenue, Little Diamond Island, Portland, 192

Por d. 1400 aine Assessment 19 B 500 Name J Owner Leavitt Grace P Street Set 14 105-R-21 Block ..... Lot ... Use of Bldg. S.D. . Name .. Tenants and Rooms. Owner - 6+ Bath -Sheo S. P. Rentals Owner Age 40 Condition of Repair Fair 1002-Plumbing 1-7 Common 1-7 Individual 2-C Open 1-4 Set tubs H.W. Exterior Plumbi Chapboards Comm Schingles Oper Stucco - Set 4 Paper Finish Tapestry Brick Plain Com. Brick Hard Stone Halls Class Bungalow Single House Two family Three family Apartment Store Building Plain Hardwood Office Factory " Storage. " Stables Wood Rough Terrazzo houthe Marble Stone Terra Cotta Concrete Garage, private Garage, public Theatro Theatre Club House Cottage Heating Stove Furnace Hot Water Steam Marole Roof — Roofing Shingle Slate Gravel Prepared Asbestos Flat Hip Gable Dormers Foundation Brick Stone Stone Concrete Pile Fosts asement Full – Roog Cement Floor Waterproof Gas Electric Windows Plain Glass Wire Glass Shutters Floor Common Hardwood Re-Concrete Concrete Slab Waterproof Construction Miscellaneous Elevator Sprinkler Fire Escape Refrigerator Vacuum Cleaner Safes and Vaults Telephone Equip. Frame Brick Tile Blocks Ceiling Stucco Re-Concrete Plaster Metal Panelled Mill Steel Frame Rough Ground Area Height ... Cubic Feet ... Unit. cts. Utility Dep. ..... ....Per cent. Dep. .... Sound Value, \$ Land 10635 Corner Interior .... Alley ..... Depth ..... Front ..... .ft. COMPUTATION 300 A Lational 10,50 750 Coefficient Multiplier Area Land Value Unit Coefficient Year 19 3023 Surveyed by (Thenson (Remarks on other Side)

Owner:Grace P. LeavittAddress:Fessenden Avenue, Little Diamond Island, Portland, MaineUse:Summer DwellingLocal Code:Block 105R Lot 21 Book 89 Page 1MMN item number:85265