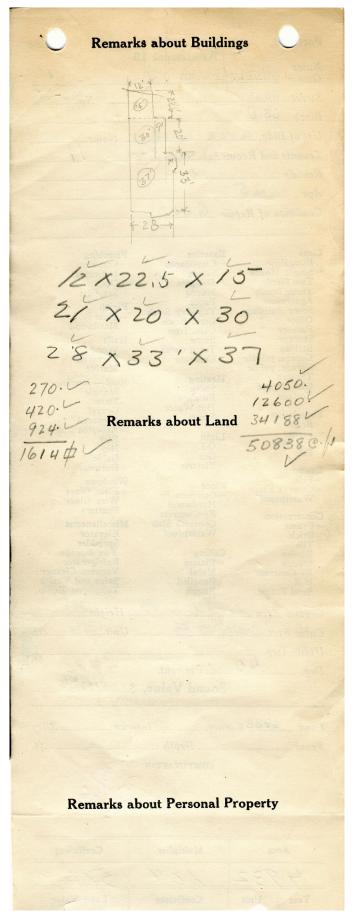

|                                                                                                                | L                        | 3000                               |
|----------------------------------------------------------------------------------------------------------------|--------------------------|------------------------------------|
| Port d,                                                                                                        | ining and B              | 3500 Jine                          |
| Assessment 19                                                                                                  |                          |                                    |
| Name<br>Owner Gulliv                                                                                           | er Agnes M               |                                    |
|                                                                                                                |                          | 45-47                              |
| Street MOSO                                                                                                    |                          |                                    |
|                                                                                                                |                          |                                    |
| Use of Bldg. Name                                                                                              |                          |                                    |
| Tenants and Rooms O. W. M. E.R.                                                                                |                          |                                    |
| Rentals                                                                                                        | 11                       |                                    |
| Age 25                                                                                                         |                          |                                    |
| Condition of Repair GOOQ                                                                                       |                          |                                    |
| Condition of Repair                                                                                            |                          |                                    |
| ······································                                                                         |                          |                                    |
| Class<br>Bungalow                                                                                              | Exterior Clapboards      | Plumbing<br>Common                 |
| Single House                                                                                                   | Siding<br>Shingles       | Individual                         |
| Two family                                                                                                     | Shingles -               | Open Set tubs                      |
| Three family Apartment                                                                                         | Stucco<br>Paper          |                                    |
| Store Building                                                                                                 | Tapestry Brick           | Finish —Plain                      |
| Office "<br>Factory "                                                                                          | Com. Brick<br>Galv. Iron | Hardwood                           |
| Storage "                                                                                                      | Stone                    | Halls                              |
| Stables                                                                                                        | Terra Cotta              | Wood                               |
| Garage, private<br>Garage, public                                                                              | Concrete                 | Terrazzo<br>Marble                 |
| Theatre                                                                                                        | Heating                  | Roof — Roofing                     |
| Club House                                                                                                     | Stove                    | Shingle                            |
| Cottage                                                                                                        | Furnace<br>Hot Water     | Slate<br>Gravel                    |
| Foundation                                                                                                     | Steam                    | Prepared                           |
| Brick<br>Stone                                                                                                 | T:-ba                    | -Asbestos SHINGLES                 |
| Concrete                                                                                                       | Light<br>Oil             | Flat<br>Hip                        |
| Pile                                                                                                           | Gas                      | Gable                              |
| Basement                                                                                                       | - Electric               | Dormers                            |
| Full Coment Floor                                                                                              | Floor                    | Windows                            |
| Cement Floor<br>Waterproof                                                                                     | -Common                  | Plain Glass Wire Glass             |
|                                                                                                                | -Hardwood<br>Re-Concrete | Shutters                           |
| Construction<br>Frame                                                                                          | Concrete Slab            | Miscellaneous                      |
| Brick                                                                                                          | Waterproof               | Elevator                           |
| Tile<br>Blocks                                                                                                 | Ceiling                  | Sprinkler<br>Fire Escape           |
| Stucco                                                                                                         | Plaster                  | Refrigerator                       |
| Re-Concrete<br>Mill                                                                                            | Metal<br>Panelled        | Vacuum Cleaner<br>Safes and Vaults |
| Steel Frame                                                                                                    | Rough                    | Telephone Equip.                   |
| , ,                                                                                                            | 1115,74                  | 11.1.29 30-15                      |
| Ground Area                                                                                                    | 0140917                  | Height 27 -30-15                   |
| Cubic Feet 50                                                                                                  | 838                      | Unit 16 cts                        |
|                                                                                                                |                          | 0                                  |
| Utility Dep.                                                                                                   | . 2                      | 0                                  |
| Dep. 40                                                                                                        | Per cent.                | reddo y                            |
| - Sound Value, \$ 480                                                                                          |                          |                                    |
| tours 15 to 15 |                          |                                    |
| 4079                                                                                                           |                          |                                    |
| Land 4932 Corner Interior Alley                                                                                |                          |                                    |
| Front                                                                                                          | Depth                    | ft.                                |
| COMPUTATION                                                                                                    |                          |                                    |
|                                                                                                                |                          |                                    |
|                                                                                                                |                          | 7/15                               |
| Wheth I have the world to the world                                                                            |                          |                                    |
| 7                                                                                                              |                          |                                    |
|                                                                                                                |                          |                                    |
| Area                                                                                                           | Multiplier               | Coefficient                        |
| 21164                                                                                                          |                          |                                    |
| 4922                                                                                                           | 104                      | 5/29                               |
|                                                                                                                |                          | T 1 T7 1                           |