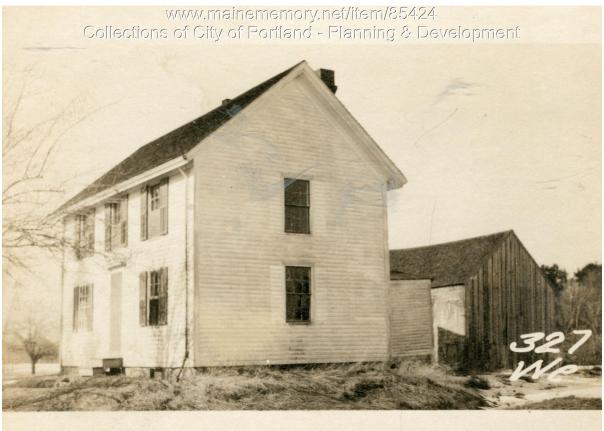

## 1924 Portland Tax Records: R681-759 Westbrook Street, Portland, 1924

Owner:Martha J. PattersonAddress:R681-759 Westbrook Street, Portland, MaineUse:DwellingLocal Code:Block 248B Lot 1 Book 81A Page 1MMN item number:85424