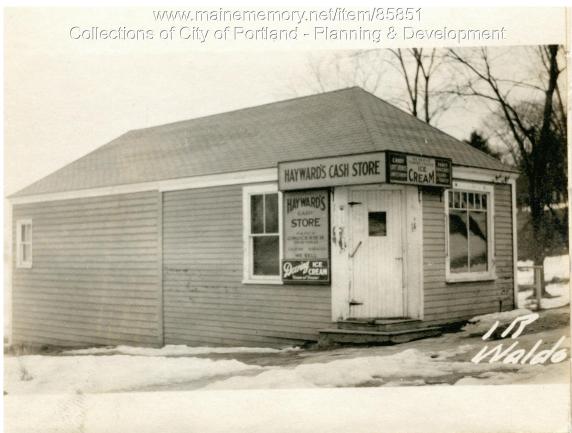

## 1924 Portland Tax Records: 1 Waldo Street, Portland, 1924

Porth Porth, gasta Name Hyward Sares 19 Owner Bayes Carrie S ne Street Woldo (on leased land) No. 1 Use of Bldg. Stere ..... Name.. Tenants and Rooms. I. r.gam Rentals occupied by owner Condition of Repair .... Fair Class Bungalow Single House Two family Apartment Store Building Office " Factory " Storage " Stables Garage, public Theatre Club House Cottage Exterior Clapboards Siding Shingles Stucco Paper Tapestry Brick Com. Brick Galv. Iron Stone Terra Cotta Concrete no Plumbing Common Individual Open Set tubs 6 Finish Plain Hardwood Wood Terrazzo Marble Heating Stove Furnace Hot Water Steam Marble Roof — Roofing Shingle Slate Gravel Prepared Asbestos Flat Hip Gable Dormers Foundation Brick Stone Concrete Pile Light Oil Gas Electric Basement Full Cement Floor Waterproof Windows Plain Glass Wire Glass Shutters Floor Common Hardwood Re-Concrete Concrete Slab Waterproof Construction Construction Frame Brick Tile Blocks Stucco Re-Concrete Mill Steel Frame Miscellaneous Miscellaneous Elevator Sprinkler Fire Escape Refrigerator Vacuum Cleaner Safes and Vaults Telephone Equip Ceiling Plaster Metal Ground Area 6.27 Ag 77 Height 1.8'9' Cubic Feet 6.6.7.5 Unit 10' Panelled Rough 4 Utility Dep. Dep. 45 Per cent. Sound Value, \$ 734 750-12 V Front ..... ..... Depth ..... \_\_\_\_ .ft. COMPUTATION Multiplier Coefficient Area Coefficient Land Value Unit Year 19 DIS CASH ST Surveyed by ..... 1974 20 (Remarks on other Side)

## 1924 Portland Tax Records: 1 Waldo Street, Portland, 1924

| Owner:           | Carrie S. Bayes                                                                                                   |
|------------------|-------------------------------------------------------------------------------------------------------------------|
| Address:         | 1 Waldo Street, Stroudwater, Portland, Maine                                                                      |
| Use:             | Store                                                                                                             |
| Local Code:      | Block 1R Lot 1 Book 77 Page 2                                                                                     |
| MMN item number: | 85851                                                                                                             |
| Notes:           | The property was subsequently owned by Forest W. Hayward. The property was subsequently owned by Ingwald Farstad. |