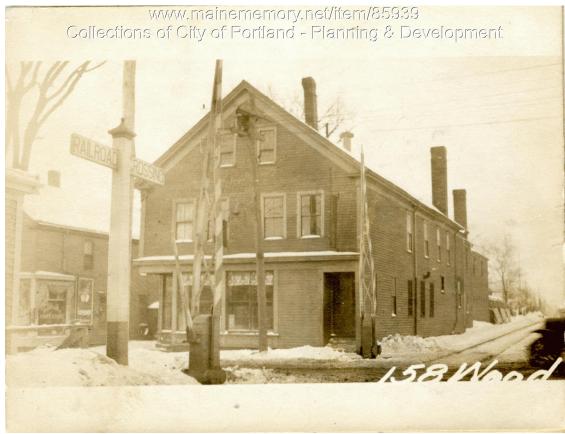

## 1924 Portland Tax Records: 156-158 Woodford Street, Portland, 1924

| Owner:           | Rocky Hill Lodge Corporation             |
|------------------|------------------------------------------|
| Address:         | 156-158 Woodford Street, Portland, Maine |
| Use:             | Store & Hall                             |
| Local Code:      | Block 125F Lot 5 Book 84A Page 1         |
| MMN item number: | 85939                                    |