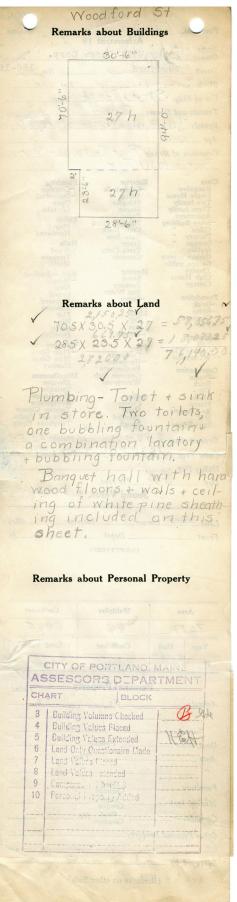

## 1924 Portland Tax Records: 156-158 Woodford Street, Portland, 1924

10/3 Maine Portad, . . Assessment 19 -Name Owner Rocky Hill Lodge Corp. V No. 156-158 Street Woodford Lot \_\_\_\_ Block Tenants and Rooms One Rentals (3000 month for store) for bo Age Old Condition of Repair Poor Outside - Store Class Bungalow Single House Two family Three family Apartment -Store Building Office " Factory " Storage " Stables Garage, prior Hall Fair Exterior -Clapboards Siding Shingles Stucco Paper Tapestry Brick Com. Brick Galv. Iron Stone Terra Cotta Concrete Plumbing -Common Individual Open Set tubs Finish -Plain Hardwood Halls -Wood Terrazzo Marble Stables Garage, private Garage, public Theatre Club House Cottage Marbie Roof — Roofing -Shingle Slate Gravel Prepared Asbestos Flat Hip -Gable Dormers Heating Stove Furnace Hot Water Foundation Brick Stone Concrete Pile \_Steam Light Oil Gas Electric Basement -Full -Cement Floor Waterproof Windows —Plain Glass Wire Glass Shutters Floor Common Hardwood Re-Concrete Concrete Slab Waterproof Construction —Frame Brick Tile Blocks Miscellaneous Elevator Sprinkler Fire Escape Refrigerator Vacuum Cleaner Safes and Vaults Telephone Equip. Ceiling Plaster Metal Panelled Rough Stucco Re-Concrete Mill Steel Frame Height ... Ground Area ... Unit. Cubic Feei. Utility Dep. 60 .....Per cent. Dep. .. Sound Value, \$ 318/untl#3 Land. 7484 Corner. Alley Interior ..... .= 0 .... Depth ...... Front ..... COMPUTATION Coefficient Multiplier Area 5944 84 7077 Land Value 297 Coefficient Year Unit 64 #3566-5944 # to0 19 . Surveyed by ..... APR 12 (Remarks on other Side) 10