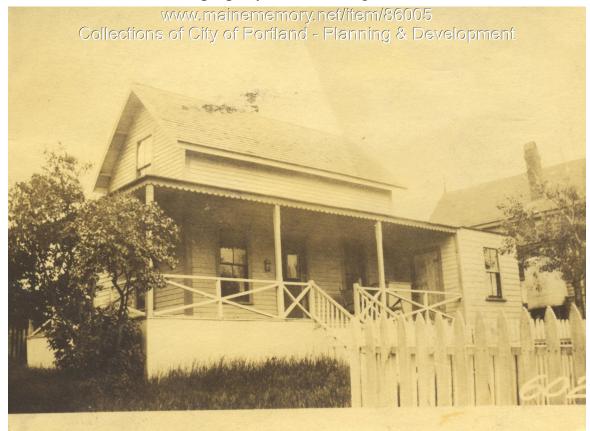

## 1924 Portland Tax Records: Wood property, S. Side Ledgewood Street, Peaks Island, Portland, 1924

| Owner:           | Albert E. Wood                                                                 |
|------------------|--------------------------------------------------------------------------------|
| Address:         | S. Side Ledgewood Street, Peaks Island, Portland, Maine                        |
| Use:             | Summer Dwelling                                                                |
| Local Code:      | Block 87EE Lot 1 Book 96 Page 1                                                |
| MMN item number: | : 86005                                                                        |
| Notes:           | Alfred H. White also listed as owner. Middle initial crossed off and listed as |
|                  | G.                                                                             |