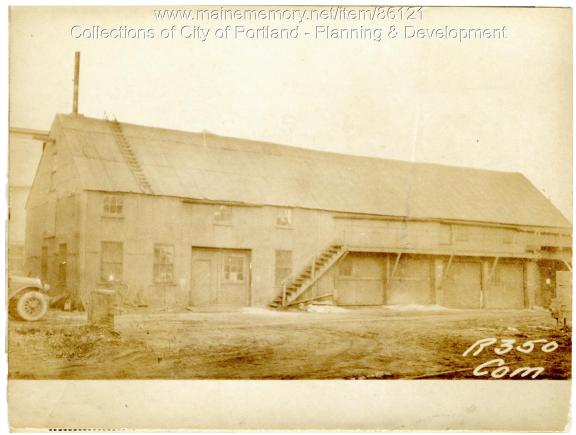

## 1924 Portland Tax Records: 346-350 Commercial Street, Portland, 1924

Por 1, he Assessment 19 Name Owner Vright C Street Commercial Of Rear) No. 346-33 Block H2C .....Lot 1\_\_\_\_ Use of Bldg. Blacksmith Shep. Name. Rentals ..... Age 28 Years Condition of Repair ...... Exterior Clapboards Siding Shingles Stucco Paper Tapestry Brick Com. Brick Galv. Iron Stone Terra Cotta Concrete Class Bungalow Single House Two family Three family Plumbing Common Individual Open Set tubs Three family Apartment Store Building Office " Factory " Stables Garage, private Garage, public Garage, public Theatre Club House Cottage Blacksmith Finish Plain Hardwood Halls Wood Terrazzo Marble Marble Roof — Roofing Shingle Slate Gravel Prepared Asbestos Flat Hip Gable Dormers Windows Plain Glass Windows Wince Glass Shutters Wiscellaneous Heating Stove Furnace Hot Water Steam Foundation Brick Stone Concrete Pile Light Gas Electric Basement Full Cement Floor Waterproof Floor Common Hardwood Re-Concrete Concrete Slab Waterproof Construction Frame Brick Tile Blocks Stucco Re-Concrete Mill Steel Frame Miscellaneous Elevator Sprinkler Fire Escape Refrigerator Vacuum Cleaner Safes and Vaults Telephone Equip. Ceiling Plaster Metal Panelled Rough 2619 Ground Area . 39285 Cubic Feet..... 151 Utility Dep. Per cent. 151 Dep. 60 m Sound Value, \$ 1417 ..... Alley Corner...... Interior...... Land ... ..... Depth ..... Front ..... COMPUTATION Area Multiplier Coefficient Land Value Year Unit Coefficient 19 Surveyed by Albert W. Waterman, (Remarks on other Side) 12-17

## 1924 Portland Tax Records: 346-350 Commercial Street, Portland, 1924

Owner:A R Wright CompanyAddress:346-350 Commercial Street, Portland, MaineUse:Blacksmith ShopLocal Code:Block 42C Lot 1C Book 87A Page 12MMN item number:86121