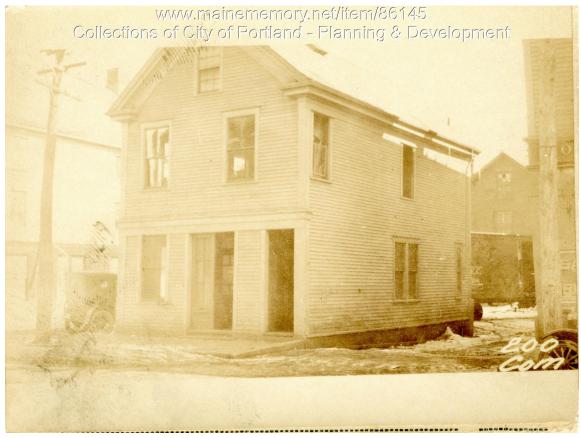

1924 Portland Tax Records: 198-200 Commercial Street, Portland, 1924

1-15 Port 1, ne Assessment 19 Name Owner Street Cammarcial 94 No. 198-200 Block 931 & Lot 4 A Tenants and Rooms. One Rentals 25 Age 75 Jears Class Bungalow Single House Two family Apartment Store Building Office- " Factory " Storage " Stables Garage, prime Exterior Clapboards Siding Shingles Stucco Paper Tapestry Brick Com. Brick Galv. Iron Stone Terra Cotta Concrete Plumbing Common Individual Open Set tubs Finish Plain Hardwood Halls Wood Terrazzo Marble Stables Garage, private Garage, public Theatre Club House Cottage Marble Roof — Roofing Shingle Slate-Gravel Prepared Asbestos Flat Hip Gable Dormers Windows Plain Class Wire Glass Shutters Miscellaneous Heating Stove Furnace Hot Water Steam Foundation Brick Stone Concrete Pile Basement Full Light Oil Gas Electric Full Cement Floor Waterproof Floor Common Hardwood Re-Concrete Concrete Slab Waterproof Construction Frame Brick Blocks Stucco Re-Concrete Mill Steel Frame Miscellancous Elevator Sprinkler Fire Escape Refrigerator Vacuum Cleaner Safes and Vaults Telephone Equip. Ceiling Plaster Metal Panelled Rough Sheathed Sheathed 2 Height 20 Ground Area ..... Cubic Feet. 14361 Unit. 16 cts. Utility Dep. ... Per cent. 689 700 Sound Value, \$ 207 Corner Interior ..... Alley Land. ...ft. Front ... ...... Depth .....=..... COMPUTATION Coefficient Multiplier Area Land Value Unit Coefficient Year 19 Surveyed by Albert W. Waterman (Remarks on other Side) 2-

## 1924 Portland Tax Records: 198-200 Commercial Street, Portland, 1924

Owner:Central Wharf ProprietorsAddress:198-200 Commercial Street, Portland, MaineUse:OfficeLocal Code:Block 31J Lot 4A Book 87A Page 2MMN item number:86145