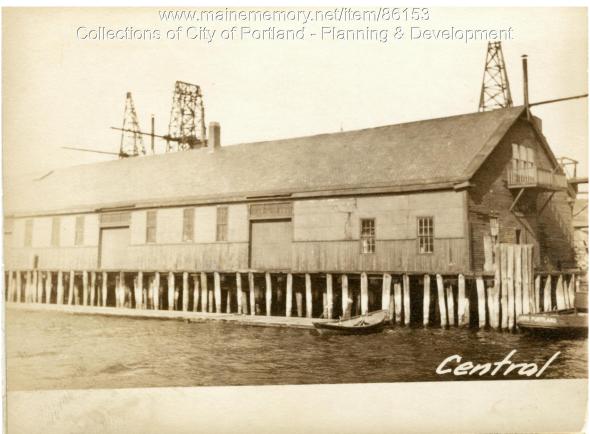

## 1924 Portland Tax Records: 26 Central Wharf, Portland, 1924

8-15 Por d. maine Assessment 19 Name Owner -6 Street Central ... No. Lot \_\_\_\_ Use of Bldg. The State Sinks .. Name.. Rentals ..... Age ..... Condition of Repair ..... Class Bungalow Single House Two family Apartment Store Building Office " Factory Exterior Clapboards Siding Shingles Stucco Paper Tapestry Brick Com. Brick Galv. Iron Stone Terra Cotta Concrete Plumbing Common Individual Open Set tubs Finish Plain Hardwood Factory " Factory Storage " Stables Garage, private Garage, public Theatre Club House Cottage Halls Wood Terrazzo Marble Heating Stove Furnace-O Hot Water Steam Marble Roof — Roofing Shingle Slate Gravel Prepared Asbestos Flat Hip Gable Dormers Foundation Brick Stone Light Oil Concrete Pile Pile Basement Full Cement Floor Waterproof Gas Electric Windows Plain Glass Wire Glass Shutters Floor Common Hardwood Re-Concrete Concrete Slab Waterproof Construction Miscellaneous Elevator Sprinkler Fire Escape Refrigerator Vacuum Cleaner Safes and Vaults Telephone Equip. Frame Brick Tile Blocks Ceiling Plaster Metal Panelled Rough Stucco Re-Concrete Mill Steel Frame 9617 Height\_\_\_\_14 Ground Area .. 13464,0 Unit\_0 Cubic Feet ..... .cts. HOU Utility Dep. ......Per cent. 4039 Dep. ..... Sound Value, \$ 424 Alle Corner\_\_\_\_ Interior\_\_\_ Land Front ...... Depth ..... ft COMPUTATION 192 new helpy - (8900-Multiplier Coefficient Area Coefficient Land Value Year Unit 19 WITTEN IN REAL FLOOR Albert W. Waterman Surveyed by ... (Remarks on other Side)

## 1924 Portland Tax Records: 26 Central Wharf, Portland, 1924

| Owner:           | Central Wharf Proprietors         |
|------------------|-----------------------------------|
| Address:         | 26 Central Wharf, Portland, Maine |
| Use:             | Mfg Slate Sinks                   |
| Local Code:      | Block 31J Lot 4I Book 87A Page 10 |
| MMN item number: | 86153                             |