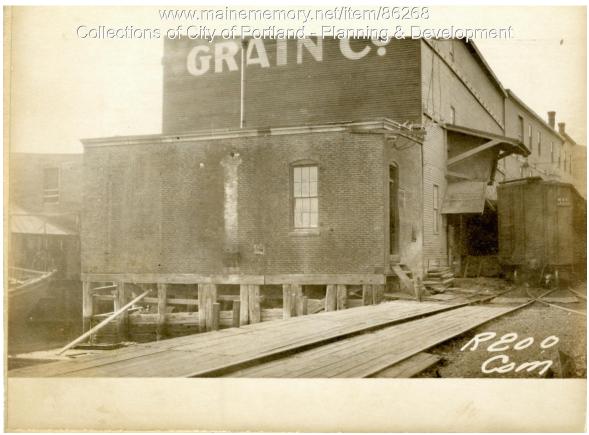

## 1924 Portland Tax Records: Power Plant, Commercial Street, Portland, 1924

| Owner:           | Central Wharf Proprietors          |
|------------------|------------------------------------|
| Address:         | Commercial Street, Portland, Maine |
| Use:             | Power Plant                        |
| Local Code:      | Block 31J Lot 4N Book 87A Page 15  |
| MMN item number: | 86268                              |