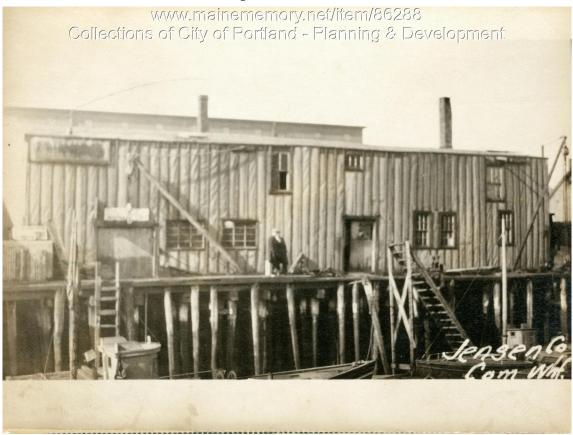

## 1924 Portland Tax Records: Machine Shop, Commercial Wharf, Portland, 1924

| Owner:           | Jones Real Estate Company         |
|------------------|-----------------------------------|
| Address:         | Commercial Wharf, Portland, Maine |
| Use:             | Machine Shop                      |
| Local Code:      | Block 31H Lot 17D Book 87A Page 4 |
| MMN item number: | 86288                             |