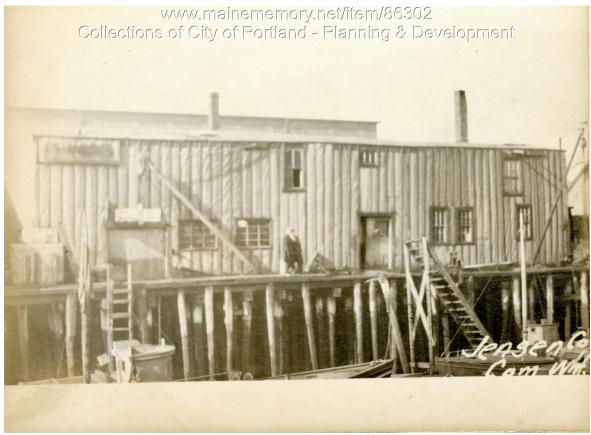

## 1924 Portland Tax Records: Machine Shop, Commercial Wharf, Portland, 1924

| Owner:           | Pauline Willis                     |
|------------------|------------------------------------|
| Address:         | Commercial Wharf, Portland, Maine  |
| Use:             | Machine Shop                       |
| Local Code:      | Block 31H Lot 17D Book 87A Page 14 |
| MMN item number: | 86302                              |