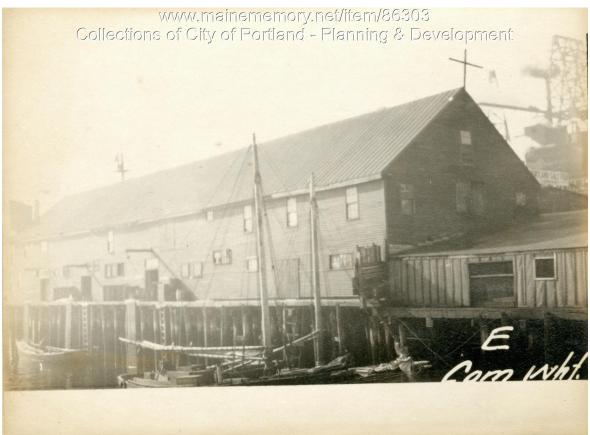

## 1924 Portland Tax Records: Fish House, Commercial Wharf, Portland, 1924

| Owner:           | Pauline Willis                     |
|------------------|------------------------------------|
| Address:         | Commercial Wharf, Portland, Maine  |
| Use:             | Fish House                         |
| Local Code:      | Block 31H Lot 17E Book 87A Page 15 |
| MMN item number: | 86303                              |