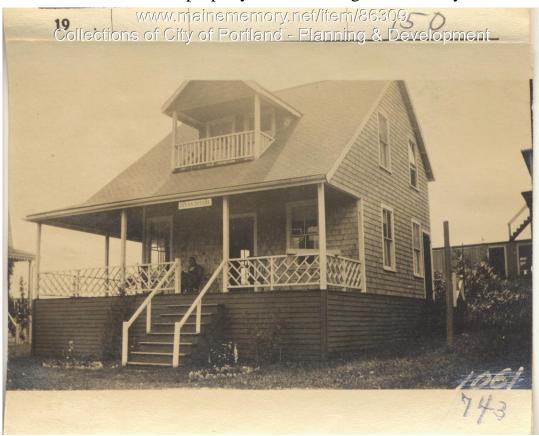

1924 Portland Tax Records: Powers property, Woodlanding Cove and Ryefield Street, Peaks Island, Po

| Owner:           | Grace E. Powers                                                     |
|------------------|---------------------------------------------------------------------|
| Address:         | Woodlanding Cove and Ryefield Street, Peaks Island, Portland, Maine |
| Use:             | Summer Dwelling                                                     |
| Local Code:      | Block 84E Lot 4 Book 98 Page 1                                      |
| MMN item number: | 86309                                                               |
| Notes:           | Also known as "Ocean Breeze".                                       |