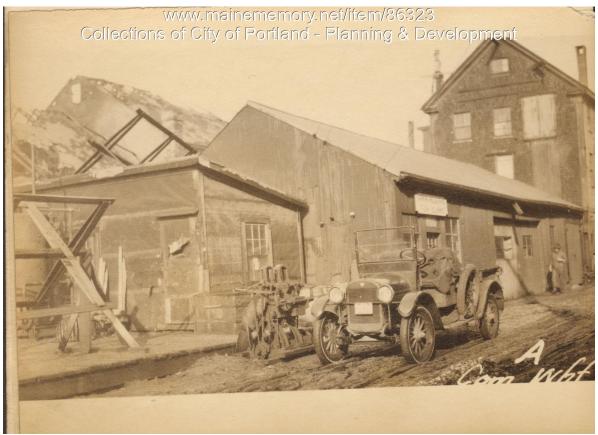

1924 Portland Tax Records: Fishermans Shack, Commercial Wharf, Portland, 1924

Portland. **Remarks** about Buildings ine Assessment 19 Name Flaris Clinton M Street Carmered Mar No. Block \_\_\_\_\_\_R Use of Bldg. Fisherinens She Name. Tenants and Rooms. Rentals ..... Age ..... Class Bungalow Single House Two family Apartment Store Building Office " Factory " Stables Garage, private Common Individual Open Set tubs Finish Plain Hardwood Halls Wood Terrazzo Marble Stables Garage, private Garage, public Theatre-Club House Cottage Heating Stove Furnace Hot Water Steam Light Oil Gas Electric Marble Roof — Roofing Shingle Slate Gravel Prepared Asbestos Flat Hip Gable Dormers Windows Foundation Brick Stone Concrete Pile **Remarks** about Land Basement Full Floor Common Hardwood Re-Concrete Concrete Slab Waterproof Windows Plain Glass Wire Glass Shutters Cement Floor Waterproof 16' Construction Frame Brick Tile Blocks Stucco Re-Concrete Mill Steel Frame Shutters Miscellaneous Elevator Sprinkler Fire Escape Refrigerator Vacuum Cleaner Safes and Vaults Telephone Equip. 16×12= 192 # Ceiling Plaster Metal Panelled Rough 1728 Co.f. 92 Ground Area ... Cubic Feet 1728 Utility Dep. Dep. 70 FV Per cent. 51×114=12 10 Sound Value, \$ \$ 10 0 Land...... Corner...... Interior...... Alley COMPUTATION **Remarks about Personal Property** Area Multiplier Coefficient Year Unit Coefficient Land Value 19 CITY OF PORTLAND, MAINE ASSECCORS DEPARTMENT ELOCK TURM 3 | Duilding Volumns Checked 4 Duilding Values Flaced 5 Duilding Values Flaced 6 Land Chly Questionaire Made 7 Land Values Fland 8 Land Values Fland 9 Compared 4 Lb 1028 10 | I crub at inoperity Added (Remarks on other Side) 30 - 37

## 1924 Portland Tax Records: Fishermans Shack, Commercial Wharf, Portland, 1924

| Owner:           | Clinton W Davis Agent              |
|------------------|------------------------------------|
| Address:         | Commercial Wharf, Portland, Maine  |
| Use:             | Fishermans Shack                   |
| Local Code:      | Block 31H Lot 17B Book 87A Page 30 |
| MMN item number: | 86323                              |