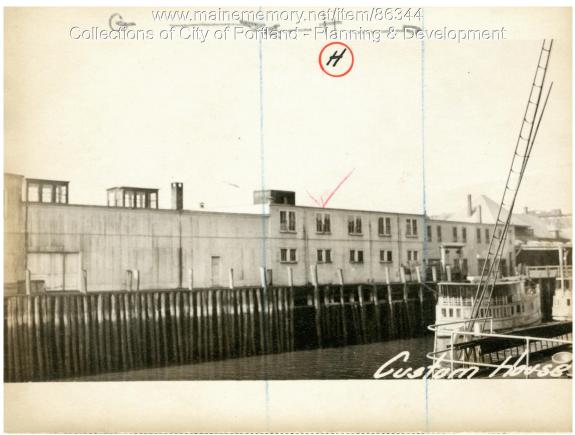

## 1924 Portland Tax Records: Ice Cream Plant, Custom House Wharf, Portland, 1924

| Owner:           | Proprietors of Custom House Wharf   |
|------------------|-------------------------------------|
| Address:         | Custom House Wharf, Portland, Maine |
| Use:             | Ice Cream Plant                     |
| Local Code:      | Block 30A Lot 1H Book 87A Page 9    |
| MMN item number: | 86344                               |