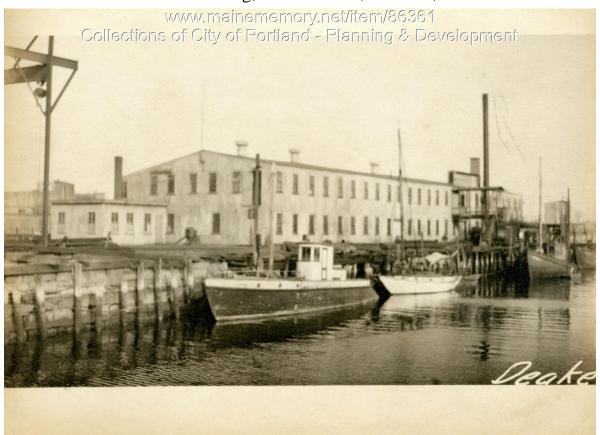

## 1924 Portland Tax Records: Fish Packing, Deaks Wharf, Portland, 1924

| Owner:           | Brawn Willard Company            |
|------------------|----------------------------------|
| Address:         | Deaks Wharf, Portland, Maine     |
| Use:             | Fish Packing                     |
| Local Code:      | Block 43H Lot 1D Book 87A Page 5 |
| MMN item number: | 86361                            |