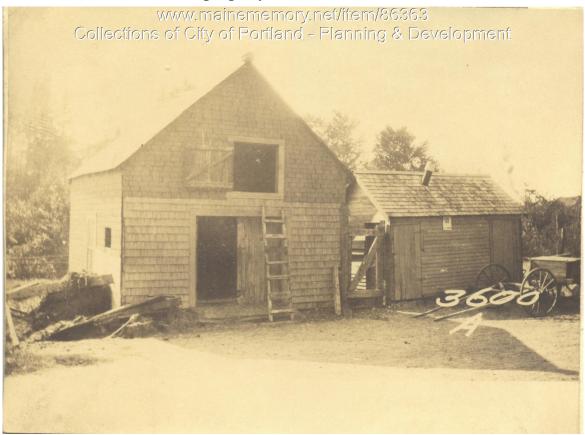

1924 Portland Tax Records: Griffin property, Church Road, Cliff Island, Portland, 1924

aine Por nd, Assessment 19 Name Owner Fiftin Minnie Street Cliff Ist Block 109 B Island No. Lot 52 4 Use of Bldg. Barny Shed Name Tenants and Rooms Queer - 2 Rentals Owner Age 15-20 Condition of Repair Paor 3600-A Exterior Clapboards Siding Shingles Paper Tapestry Brick Galv. Iron Stone Common Individual Open Set tubs Finish Galv. Iron Stone Common Individual Open Set tubs Finish Hardwood Stone Common Set tubs Finish Hardwood Stone Stone Common Individual Open Set tubs Hardwood Stone Common Set tubs Finish Hardwood Stone Store Hain Hardwood Store Store Hain Hardwood Store Store Hain Hardwood Store Store Hardwood Store Store Hardwood Store Store Hardwood Store St Class Bungalow Single House Two family Three family Apartment Finish Rough Plain Rough Hardwood ore Building ctory \*\* Wevel Rough Wood Terrazzo Marble orage Stables Garage, private Garage, public Theatre Club House M Heating Stove Furnace Hot Water Steam Foof-Roofing Shingle Slate Gravel Cottage Gravel Prepared baker Asbestos Flat Hip Gable Dormers Foundation Brick V M Light Oil Stone Concrete Pile Gas Electric Basement No Floor Common Hardwood Re-Concrete Concrete Slab Waterproof Windows Plain Glass Wire Glass Shutters Cement Floor Waterproof Construction Frame Brick Tile Blocks Stucco Re-Concrete Mill Steel Frame Miscellaneous Elevator Sprinkler Fire Fscape Refrigerator Vacuum Cleaner Safes and Vaults Telephone Equip. Ceiling Plaster Metal Panelled Rough Ground Area Height. Cubic Feet ..... Unit. ....cts. Utility Dep. Dep. Per cent. Sound Value, \$ Alley Corner Interior Land. Front. Depth COMPUTATION O-prens 31 Area Multiplier Coefficient Unit Coefficient Year Land Value 19 360 Surveyed by ........................ JoHNSON & Casey. 2-2 (over)

## 1924 Portland Tax Records: Griffin property, Church Road, Cliff Island, Portland, 1924

Owner:Minnie E. GriffinAddress:Church Road, Cliff Island, Portland, MaineUse:Barn & ShedLocal Code:Block 109BF Lot 52 Book 90 Page 2MMN item number:86363