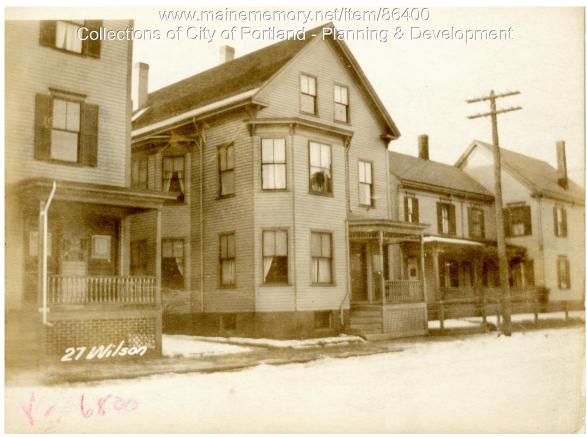

## 1924 Portland Tax Records: 27-29 Wilson Street, Portland, 1924

| Owner:           | Clara L. Corthell                    |
|------------------|--------------------------------------|
| Address:         | 27-29 Wilson Street, Portland, Maine |
| Use:             | Dwelling                             |
| Local Code:      | Block 3E Lot 10 Book 83A Page 1      |
| MMN item number: | 86400                                |